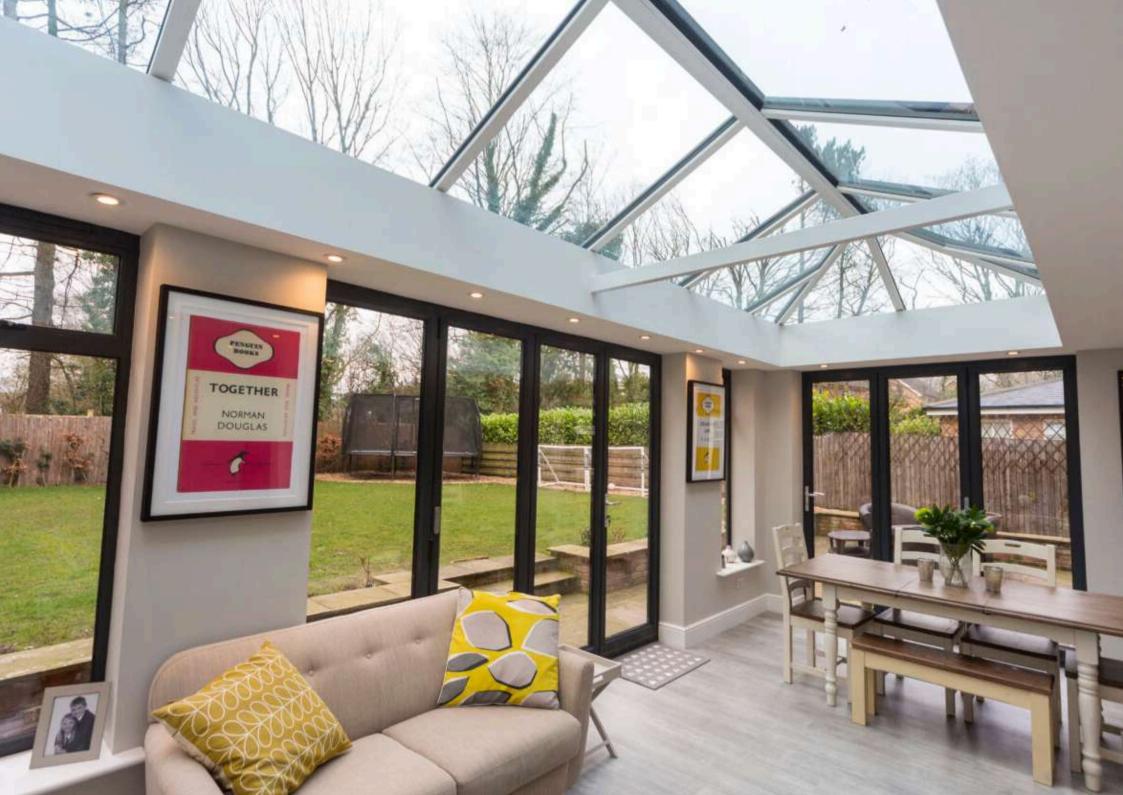

onto an existing conservatory base, saving both time and cost.



#### The Roof

Choose from 1. flat, 2. hybrid, 3. glazed, or 4. tiled roof options — all factory-built to your exact specifications and achieving outstanding thermal performance, with U-values as low as 0.12W/m²K.

Each roof is factory-manufactured to your specifications for a quick, hassle-free fit and beautiful finish.









#### The Walls

Constructed from a patented mix of steel, timber, and insulation, the wall panels are lighter, stronger, and 6% more energy efficient than standard Building Regulation requirements.

They assemble quickly, creating up to 15% more floor space, and allow flexible placement of doors and windows.













## Inspiration

MORE EXAMPLES OF OUR ROOM OUTSIDE MODULAR STRUCTURES





















































































































## Get in Touch to Request More Information or a Complementary Design Consultation

## Contact Us

TELEPHONE 01243 538 999

EMAIL info@roomoutside.com

POSTAL ADDRESS

Room Outside, Drayton House, Drayton, CHICHESTER, West Sussex, PO20 2EW

(These offices are not open to the public.)