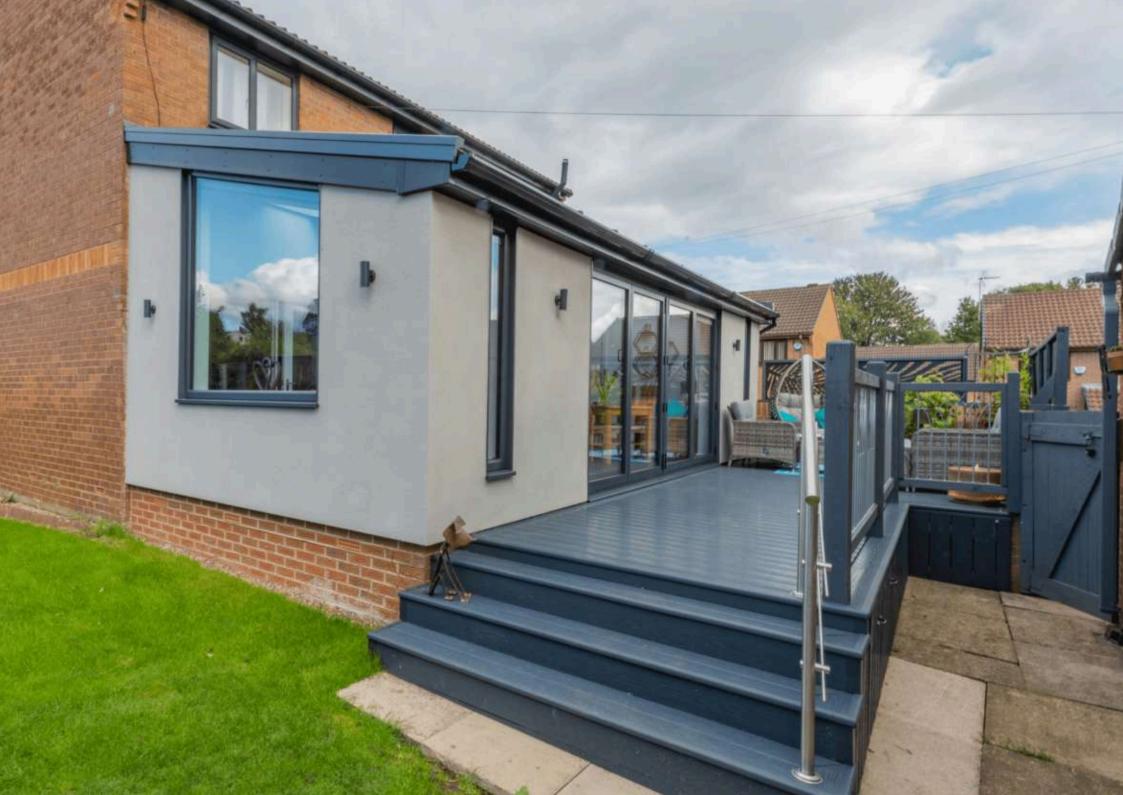

from 1. flat, 2. hybrid, 3. glazed, or 4. tiled roof options — all factory-built to your exact specifications and achieving outstanding thermal performance, with U-values as low as 0.12W/m²K.

Each roof is factory-manufactured to your specifications for a quick, hassle-free fit and beautiful finish.









#### The Walls

Constructed from a patented mix of steel, timber, and insulation, the wall panels are lighter, stronger, and 6% more energy efficient than standard Building Regulation requirements.

They assemble quickly, creating up to 15% more floor space, and allow flexible placement of doors and windows.













## Inspiration

MORE EXAMPLES OF OUR ROOM OUTSIDE MODULAR STRUCTURES





















































































































## Get in Touch to Request More Information or a Complementary Design Consultation

## Contact Us

TELEPHONE 01243 538 999

EMAIL info@roomoutside.com

POSTAL ADDRESS

Room Outside, Drayton House, Drayton, CHICHESTER, West Sussex, PO20 2EW

(These offices are not open to the public.)