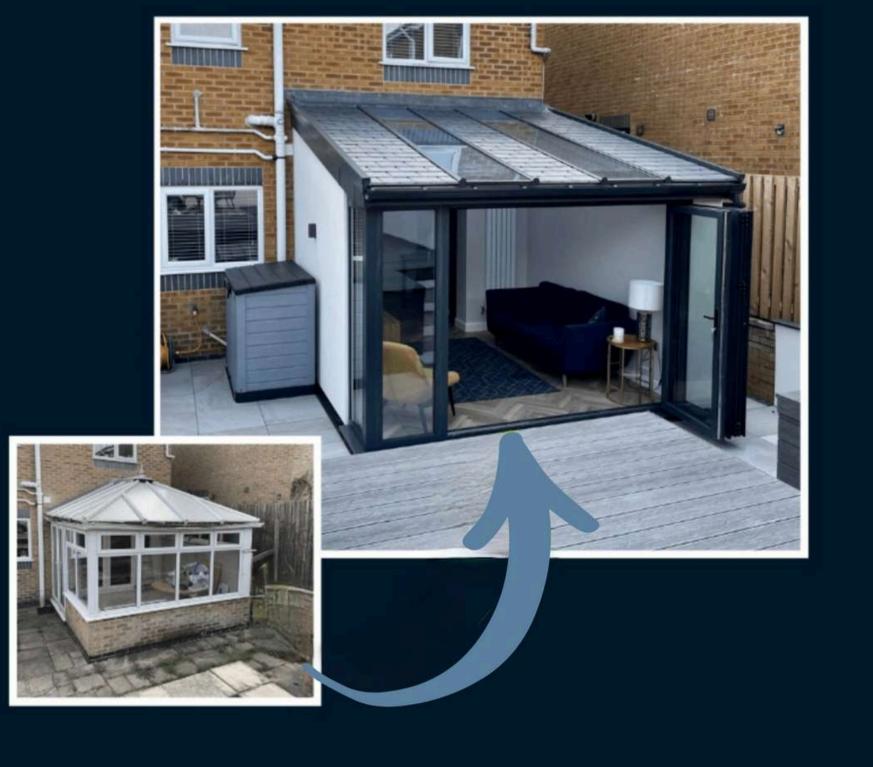

#### Glass Room Conversions

Convert your old glass structure in less than a week!

If your old conservatory is underused, outdated, or no longer fit for purpose, it might be time to reimagine it. Our modular system allows you to completely transform your existing conservatory base into a beautifully designed modern extension — not just a roof or window replacement.

## Inspiration

MORE EXAMPLES OF OUR ROOM OUTSIDE MODULAR STRUCTURES