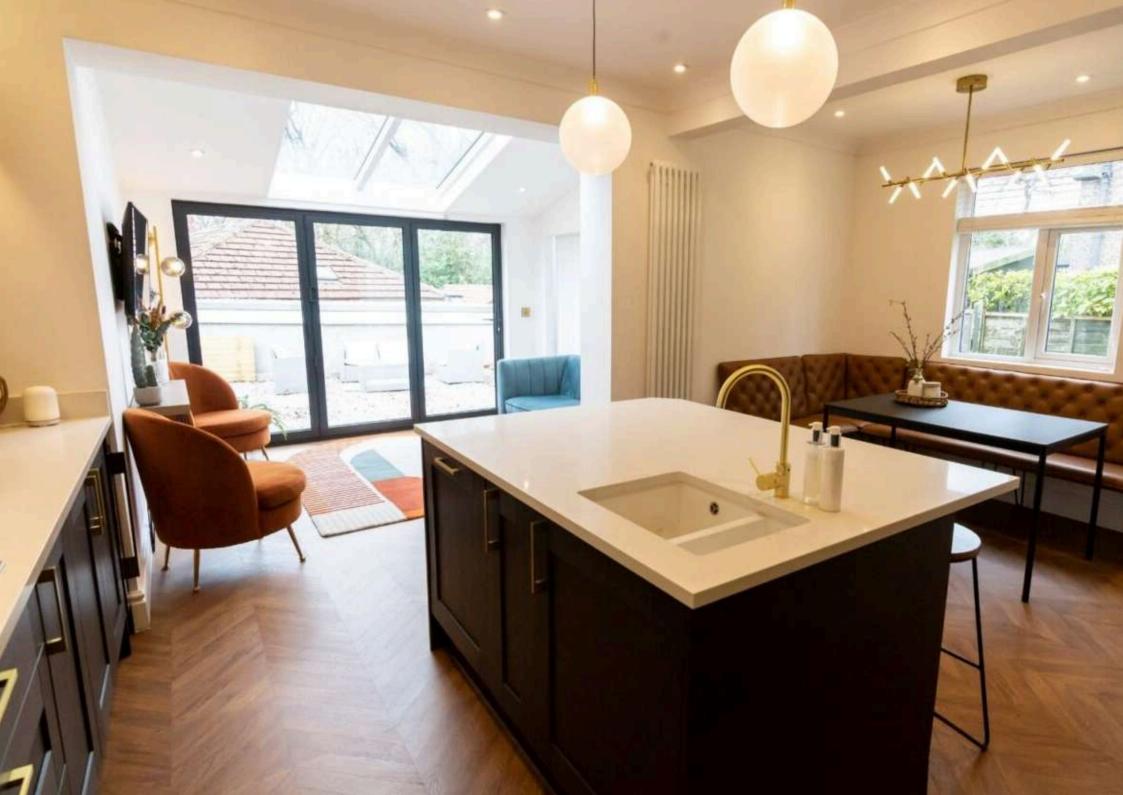

time and cost.



#### The Roof

Choose from 1. flat, 2. hybrid, 3. glazed, or 4. tiled roof options — all factory-built to your exact specifications and achieving outstanding thermal performance, with U-values as low as 0.12W/m²K.

Each roof is factory-manufactured to your specifications for a quick, hassle-free fit and beautiful finish.









#### The Walls

Constructed from a patented mix of steel, timber, and insulation, the wall panels are lighter, stronger, and 6% more energy efficient than standard Building Regulation requirements.

They assemble quickly, creating up to 15% more floor space, and allow flexible placement of doors and windows.













## Inspiration

MORE EXAMPLES OF OUR ROOM OUTSIDE MODULAR STRUCTURES





















































































































## Get in Touch to Request More Information or a Complementary Design Consultation

## Contact Us

TELEPHONE 01243 538 999

EMAIL info@roomoutside.com

POSTAL ADDRESS

Room Outside, Drayton House, Drayton, CHICHESTER, West Sussex, PO20 2EW

(These offices are not open to the public.)