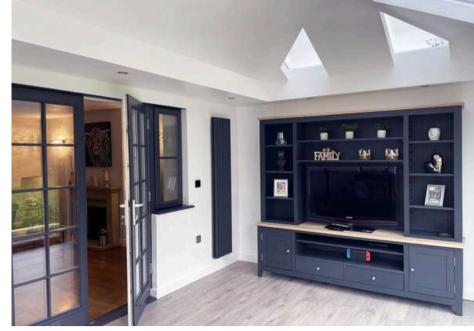

m 1. flat, 2. hybrid, 3. glazed, or 4. tiled roof options — all factory-built to your exact specifications and achieving outstanding thermal performance, with U-values as low as 0.12W/m²K.

Each roof is factory-manufactured to your specifications for a quick, hassle-free fit and beautiful finish.









#### The Walls

Constructed from a patented mix of steel, timber, and insulation, the wall panels are lighter, stronger, and 6% more energy efficient than standard Building Regulation requirements.

They assemble quickly, creating up to 15% more floor space, and allow flexible placement of doors and windows.













## Inspiration

MORE EXAMPLES OF OUR ROOM OUTSIDE MODULAR STRUCTURES





















































































































## Get in Touch to Request More Information or a Complementary Design Consultation

## Contact Us

TELEPHONE 01243 538 999

EMAIL info@roomoutside.com

POSTAL ADDRESS

Room Outside, Drayton House, Drayton, CHICHESTER, West Sussex, PO20 2EW

(These offices are not open to the public.)