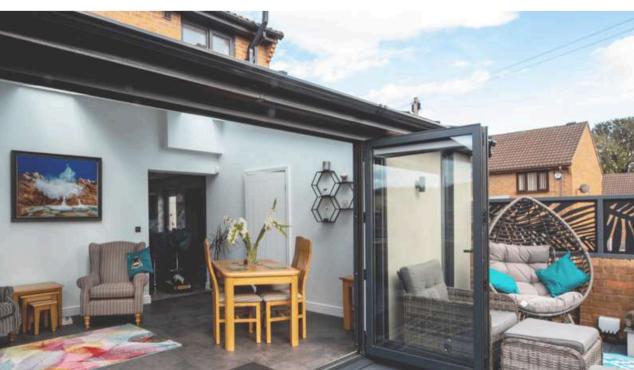

. hybrid, 3. glazed, or 4. tiled roof options — all factory-built to your exact specifications and achieving outstanding thermal performance, with U-values as low as 0.12W/m²K.

Each roof is factory-manufactured to your specifications for a quick, hassle-free fit and beautiful finish.









#### The Walls

Constructed from a patented mix of steel, timber, and insulation, the wall panels are lighter, stronger, and 6% more energy efficient than standard Building Regulation requirements.

They assemble quickly, creating up to 15% more floor space, and allow flexible placement of doors and windows.













## Inspiration

MORE EXAMPLES OF OUR ROOM OUTSIDE MODULAR STRUCTURES





















































































































## Get in Touch to Request More Information or a Complementary Design Consultation

## Contact Us

TELEPHONE 01243 538 999

EMAIL info@roomoutside.com

POSTAL ADDRESS

Room Outside, Drayton House, Drayton, CHICHESTER, West Sussex, PO20 2EW

(These offices are not open to the public.)