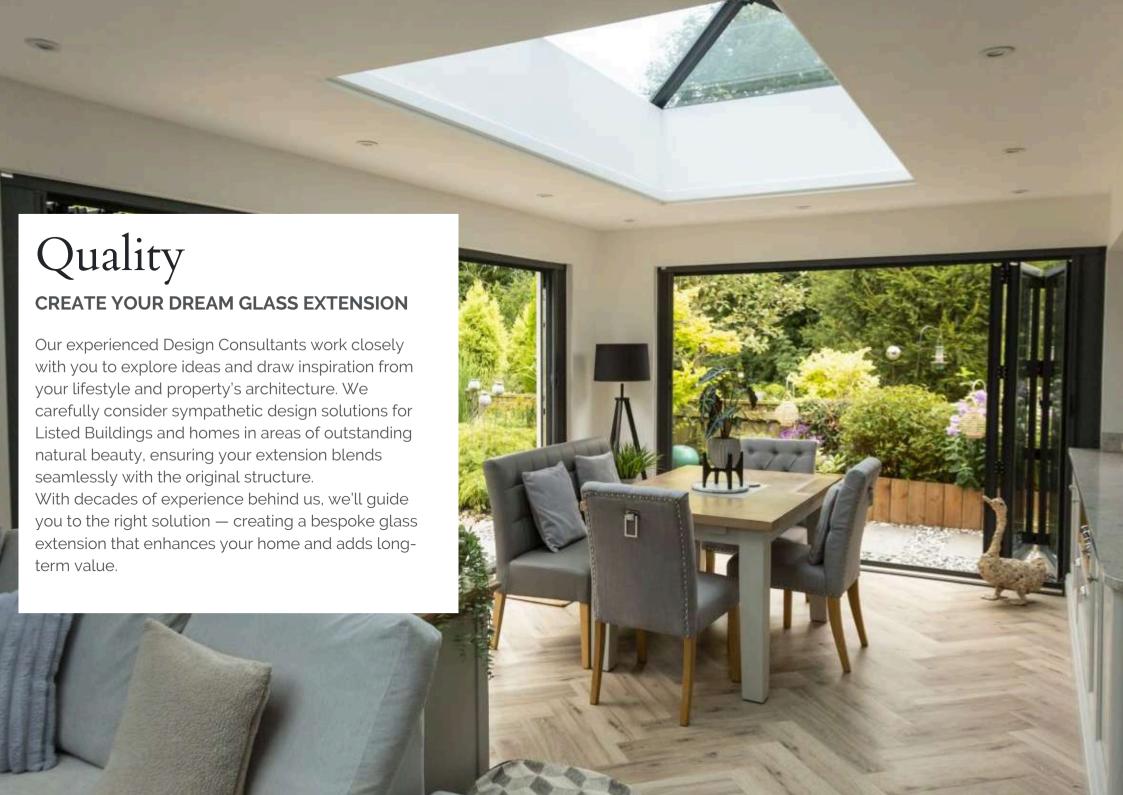

al base.

Thanks to its lightweight design, the system can often be built directly onto an existing conservatory base, saving both time and cost.



#### The Roof

Choose from 1. flat, 2. hybrid, 3. glazed, or 4. tiled roof options — all factory-built to your exact specifications and achieving outstanding thermal performance, with U-values as low as 0.12W/m²K.

Each roof is factory-manufactured to your specifications for a quick, hassle-free fit and beautiful finish.









#### The Walls

Constructed from a patented mix of steel, timber, and insulation, the wall panels are lighter, stronger, and 6% more energy efficient than standard Building Regulation requirements.

They assemble quickly, creating up to 15% more floor space, and allow flexible placement of doors and windows.













## Inspiration

MORE EXAMPLES OF OUR ROOM OUTSIDE MODULAR STRUCTURES





















































































































## Get in Touch to Request More Information or a Complementary Design Consultation

## Contact Us

TELEPHONE 01243 538 999

EMAIL info@roomoutside.com

POSTAL ADDRESS

Room Outside, Drayton House, Drayton, CHICHESTER, West Sussex, PO20 2EW

(These offices are not open to the public.)