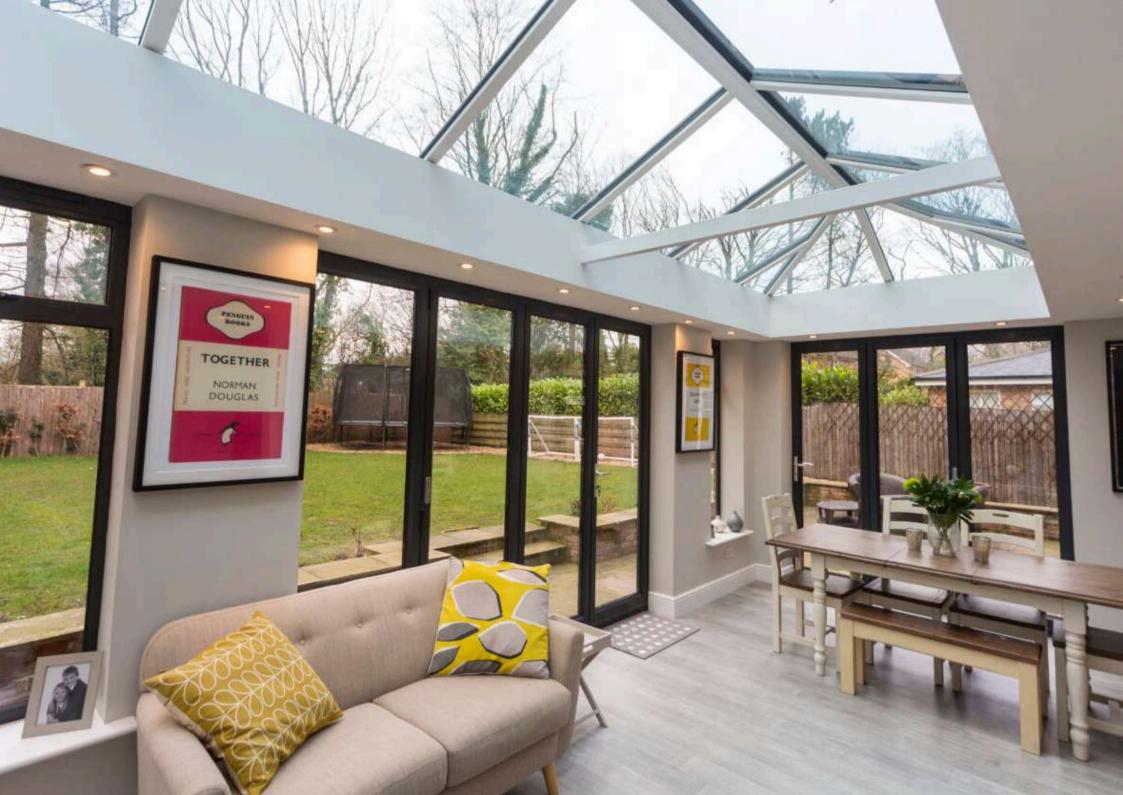

#### **ORANGERIES**

#### Orangery Modular Glass Extensions

Orangeries have long been admired for their timeless elegance — and now, they benefit from the latest in modular construction technology. Our system blends traditional architectural style with cutting-edge performance, creating a truly luxurious living space.

The structure combines energy-efficient walls with super-insulated columns for that classic orangery appearance. You can complete the design with a flat roof featuring lanterns or skylights for added light, or opt for a modern glazed roof with an insulated pelmet for year-round comfort.