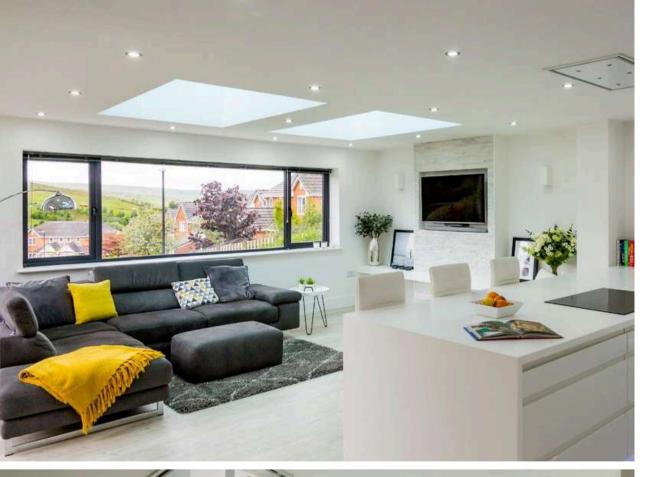

st.



#### The Roof

Choose from 1. flat, 2. hybrid, 3. glazed, or 4. tiled roof options — all factory-built to your exact specifications and achieving outstanding thermal performance, with U-values as low as 0.12W/m²K.

Each roof is factory-manufactured to your specifications for a quick, hassle-free fit and beautiful finish.









#### The Walls

Constructed from a patented mix of steel, timber, and insulation, the wall panels are lighter, stronger, and 6% more energy efficient than standard Building Regulation requirements.

They assemble quickly, creating up to 15% more floor space, and allow flexible placement of doors and windows.













## Inspiration

MORE EXAMPLES OF OUR ROOM OUTSIDE MODULAR STRUCTURES





















































































































## Get in Touch to Request More Information or a Complementary Design Consultation

## Contact Us

TELEPHONE 01243 538 999

EMAIL info@roomoutside.com

POSTAL ADDRESS

Room Outside, Drayton House, Drayton, CHICHESTER, West Sussex, PO20 2EW

(These offices are not open to the public.)