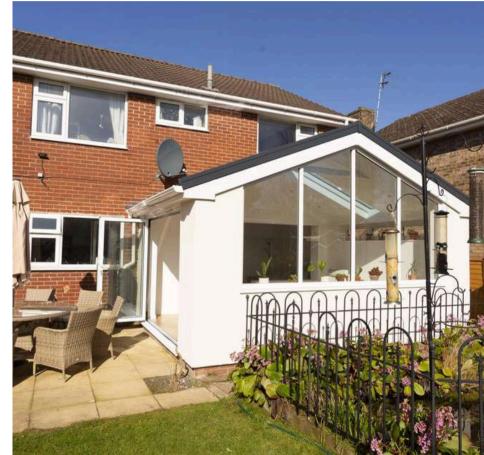

cost.



#### The Roof

Choose from 1. flat, 2. hybrid, 3. glazed, or 4. tiled roof options — all factory-built to your exact specifications and achieving outstanding thermal performance, with U-values as low as 0.12W/m²K.

Each roof is factory-manufactured to your specifications for a quick, hassle-free fit and beautiful finish.









#### The Walls

Constructed from a patented mix of steel, timber, and insulation, the wall panels are lighter, stronger, and 6% more energy efficient than standard Building Regulation requirements.

They assemble quickly, creating up to 15% more floor space, and allow flexible placement of doors and windows.













## Inspiration

MORE EXAMPLES OF OUR ROOM OUTSIDE MODULAR STRUCTURES





















































































































## Get in Touch to Request More Information or a Complementary Design Consultation

## Contact Us

TELEPHONE 01243 538 999

EMAIL info@roomoutside.com

POSTAL ADDRESS

Room Outside, Drayton House, Drayton, CHICHESTER, West Sussex, PO20 2EW

(These offices are not open to the public.)