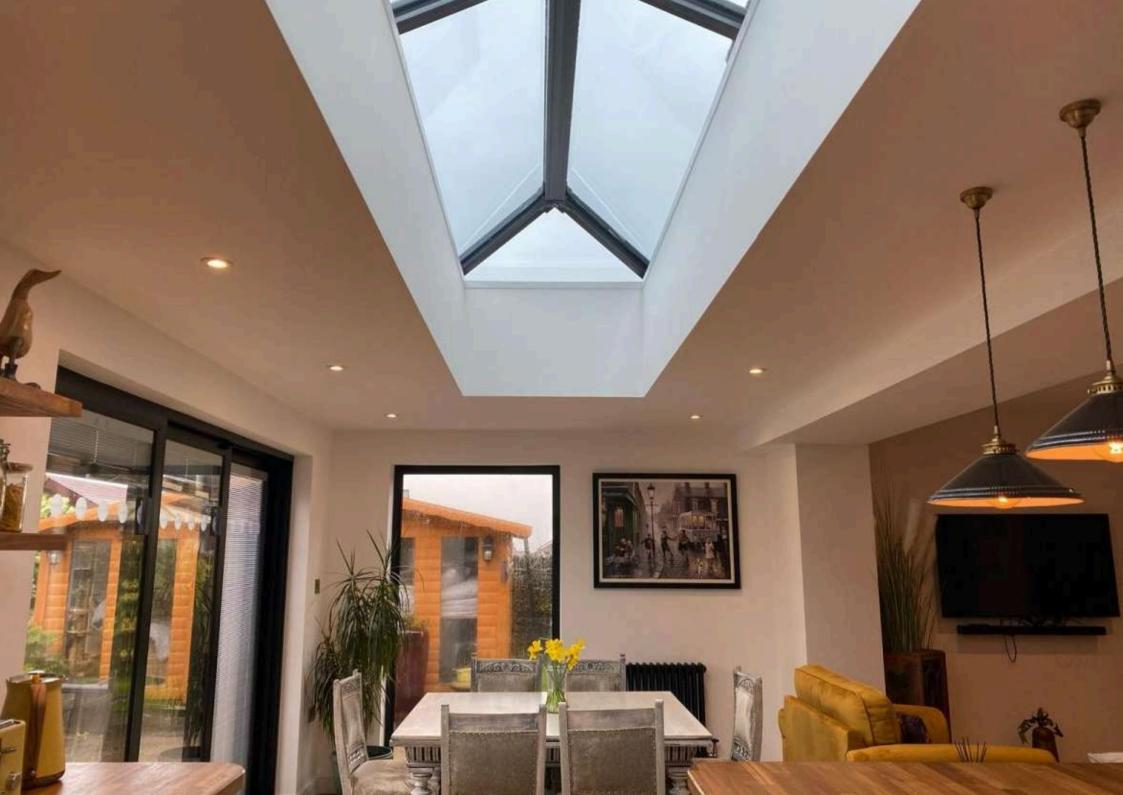

### Conservatory Modular Glass Extensions

Our next-generation conservatories combine classic appeal with modern innovation. Whether you prefer a traditional or contemporary design, the modular system gives you complete creative freedom — all while delivering exceptional year-round comfort.

With outstanding thermal performance and high-performance glazing, you can include expansive glass areas without compromising warmth or energy efficiency.

The result is a bright, elegant space you can enjoy every day of the year.