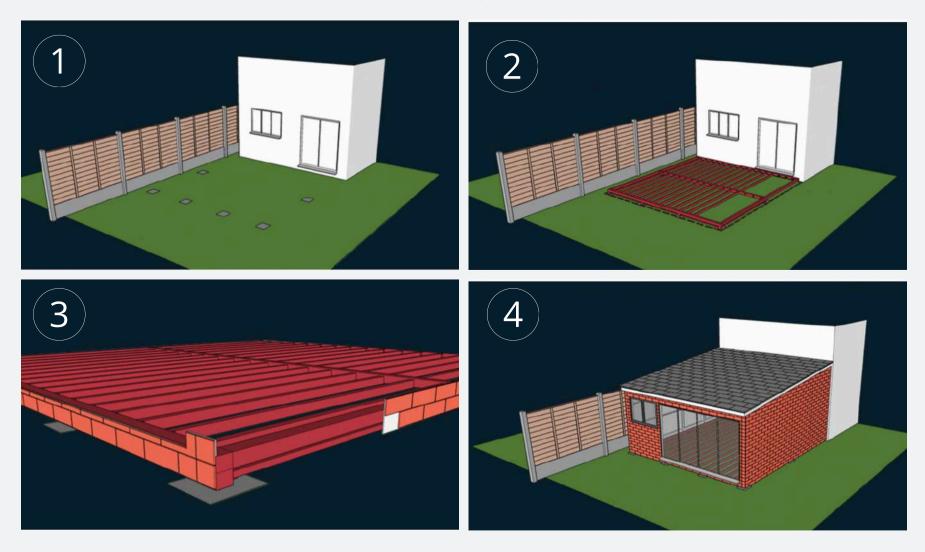

### Advanced Modular Technology

The Ultrapanel technology at the heart of our modular structures is truly groundbreaking. Each component is pre-fabricated in a controlled factory environment, ensuring millimetre-perfect precision and consistent build quality. This off-site manufacturing process not only guarantees exceptional structural integrity and thermal efficiency, but also allows for far greater speed and accuracy than traditional methods.

Once delivered to site, the components are quickly and cleanly assembled with no need for cement and minimal disruption. The result? A structure that can be installed in any weather, with no delays due to rain or cold, and build times up to five times faster than bricks and mortar. With less noise, less mess, and fewer tradespeople required on site, this system is revolutionising the way homes are extended.

#### The Base

This precision-engineered foundation is quicker to install, uses less concrete, and creates far less mess than a traditional base.

Thanks to its lightweight design, the system can often be built directly onto an existing conservatory base, saving both time and cost.

#### The Roof

Choose from 1. flat, 2. hybrid, 3. glazed, or 4. tiled roof options — all factory-built to your exact specifications and achieving outstanding thermal performance, with U-values as low as 0.12W/m²K.

Each roof is factory-manufactured to your specifications for a quick, hassle-free fit and beautiful finish.

#### The Walls

Constructed from a patented mix of steel, timber, and insulation, the wall panels are lighter, stronger, and 6% more energy efficient than standard Building Regulation requirements.

They assemble quickly, creating up to 15% more floor space, and allow flexible placement of doors and windows.