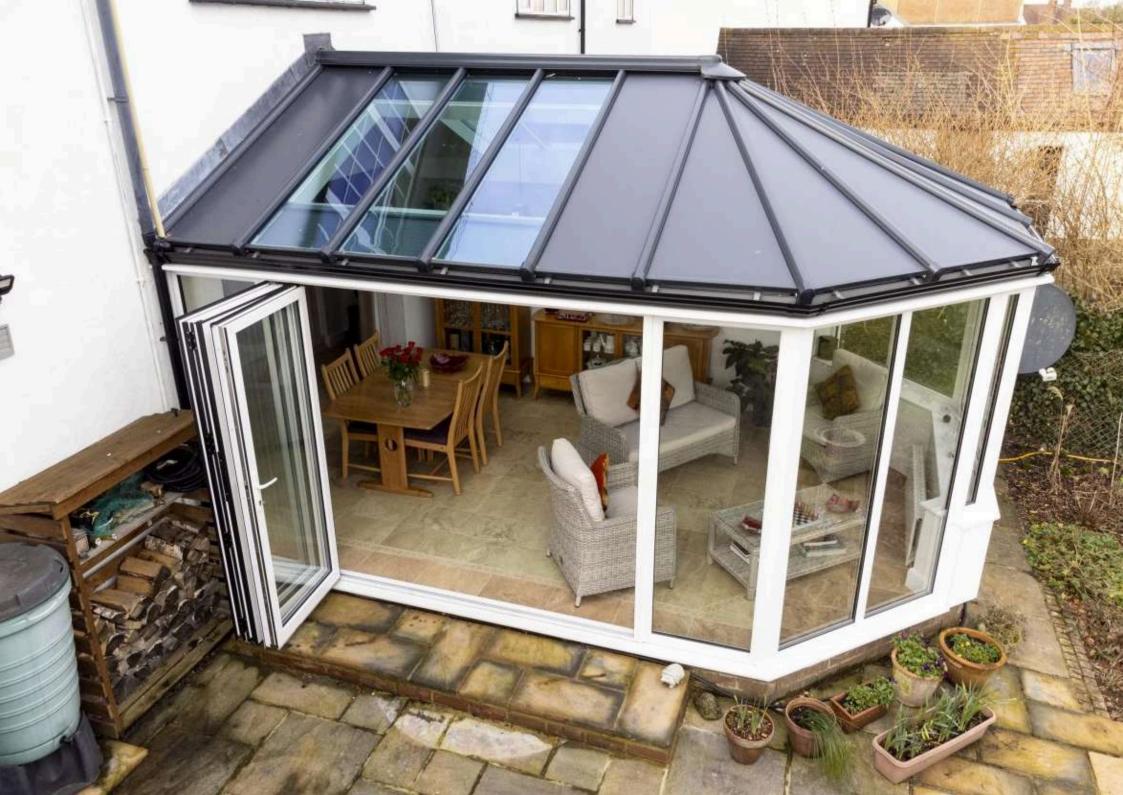

#### Orangery Modular Glass Extensions

Orangeries have long been admired for their timeless elegance — and now, they benefit from the latest in modular construction technology. Our system blends traditional architectural style with cutting-edge performance, creating a truly luxurious living space.

The structure combines energy-efficient walls with super-insulated columns for that classic orangery appearance. You can complete the design with a flat roof featuring lanterns or skylights for added light, or opt for a modern glazed roof with an insulated pelmet for year-round comfort.