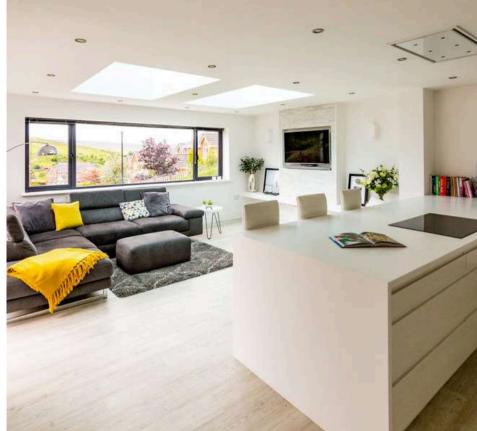

### Conservatory Modular Glass Extensions

Our next-generation conservatories combine classic appeal with modern innovation. Whether you prefer a traditional or contemporary design, the modular system gives you complete creative freedom — all while delivering exceptional year-round comfort.

With outstanding thermal performance and high-performance glazing, you can include expansive glass areas without compromising warmth or energy efficiency.

The result is a bright, elegant space you can enjoy every day of the year.

## Inspiration

MORE EXAMPLES OF OUR ROOM OUTSIDE MODULAR STRUCTURES