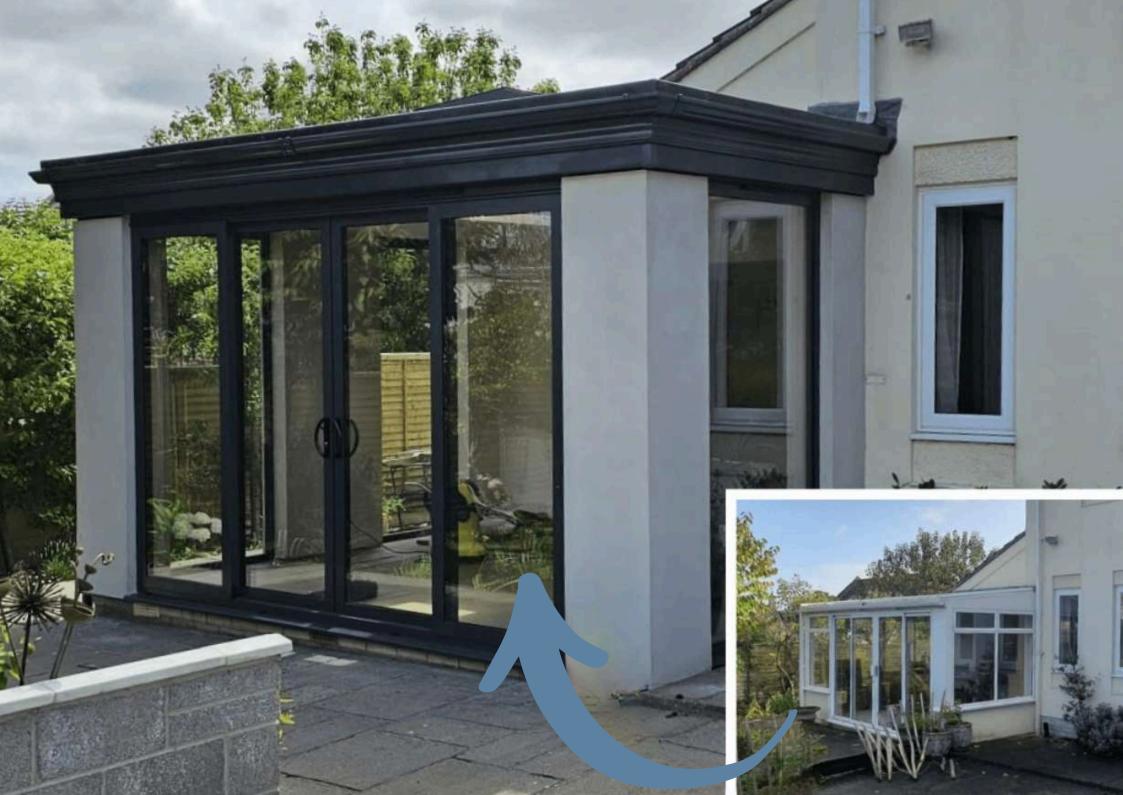

#### Glass Room Conversions

Convert your old glass structure in less than a week!

If your old conservatory is underused, outdated, or no longer fit for purpose, it might be time to reimagine it. Our modular system allows you to completely transform your existing conservatory base into a beautifully designed modern extension — not just a roof or window replacement.

You can reposition walls, windows, and doors to suit your layout and lifestyle. The result? A bright, warm, energy-efficient space that functions as a true open-plan room, ready to enjoy all year round.