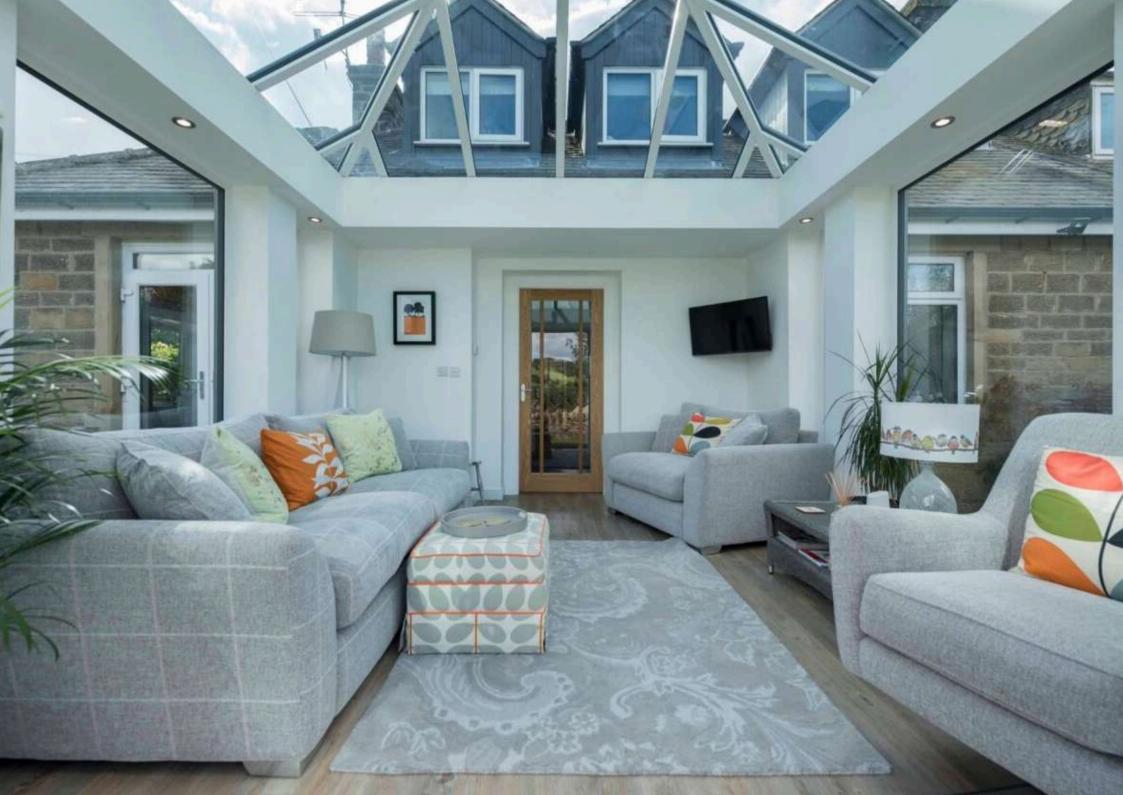

base, saving both time and cost.



#### The Roof

Choose from 1. flat, 2. hybrid, 3. glazed, or 4. tiled roof options — all factory-built to your exact specifications and achieving outstanding thermal performance, with U-values as low as 0.12W/m²K.

Each roof is factory-manufactured to your specifications for a quick, hassle-free fit and beautiful finish.









#### The Walls

Constructed from a patented mix of steel, timber, and insulation, the wall panels are lighter, stronger, and 6% more energy efficient than standard Building Regulation requirements.

They assemble quickly, creating up to 15% more floor space, and allow flexible placement of doors and windows.













## Inspiration

MORE EXAMPLES OF OUR ROOM OUTSIDE MODULAR STRUCTURES





















































































































## Get in Touch to Request More Information or a Complementary Design Consultation

## Contact Us

TELEPHONE 01243 538 999

EMAIL info@roomoutside.com

POSTAL ADDRESS

Room Outside, Drayton House, Drayton, CHICHESTER, West Sussex, PO20 2EW

(These offices are not open to the public.)