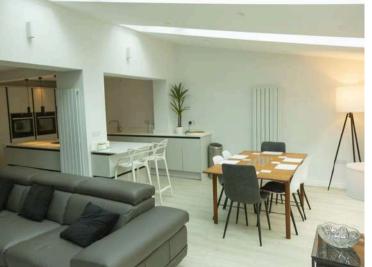

rectly onto an existing conservatory base, saving both time and cost.



#### The Roof

Choose from 1. flat, 2. hybrid, 3. glazed, or 4. tiled roof options — all factory-built to your exact specifications and achieving outstanding thermal performance, with U-values as low as 0.12W/m²K.

Each roof is factory-manufactured to your specifications for a quick, hassle-free fit and beautiful finish.









#### The Walls

Constructed from a patented mix of steel, timber, and insulation, the wall panels are lighter, stronger, and 6% more energy efficient than standard Building Regulation requirements.

They assemble quickly, creating up to 15% more floor space, and allow flexible placement of doors and windows.













## Inspiration

MORE EXAMPLES OF OUR ROOM OUTSIDE MODULAR STRUCTURES





















































































































## Get in Touch to Request More Information or a Complementary Design Consultation

## Contact Us

TELEPHONE 01243 538 999

EMAIL info@roomoutside.com

POSTAL ADDRESS

Room Outside, Drayton House, Drayton, CHICHESTER, West Sussex, PO20 2EW

(These offices are not open to the public.)