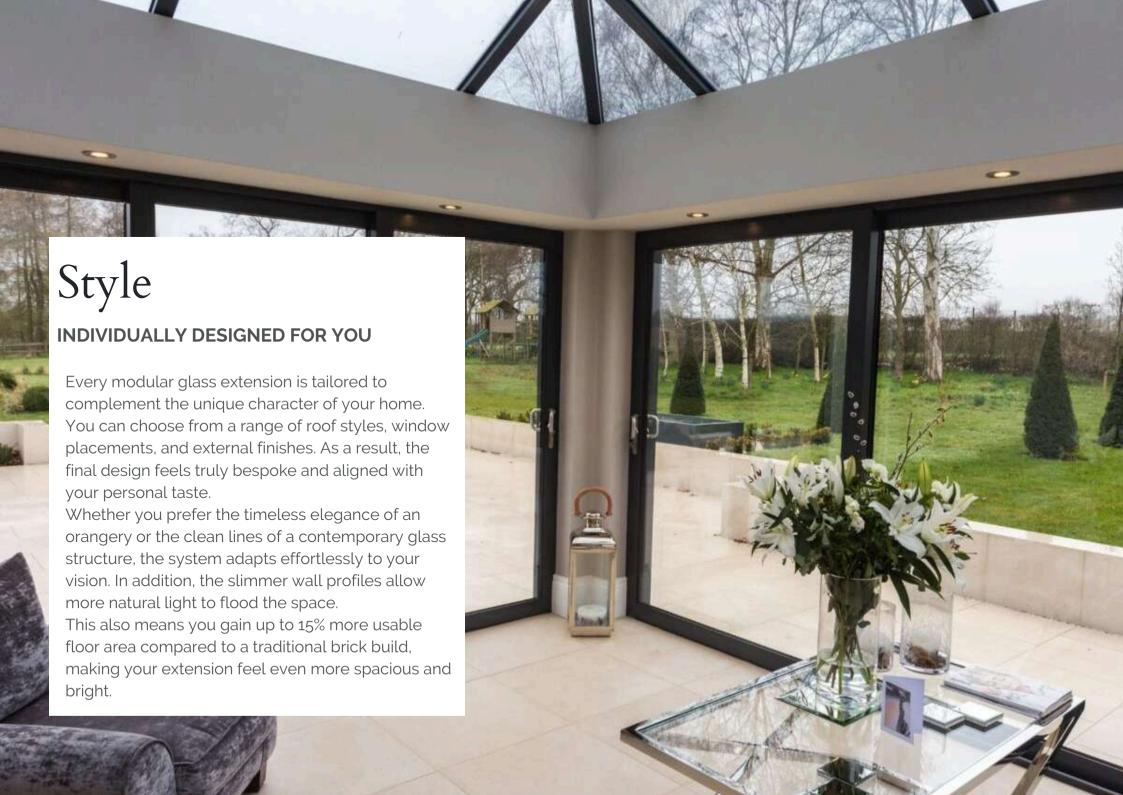

#### The Walls

Constructed from a patented mix of steel, timber, and insulation, the wall panels are lighter, stronger, and 6% more energy efficient than standard Building Regulation requirements.

They assemble quickly, creating up to 15% more floor space, and allow flexible placement of doors and windows.