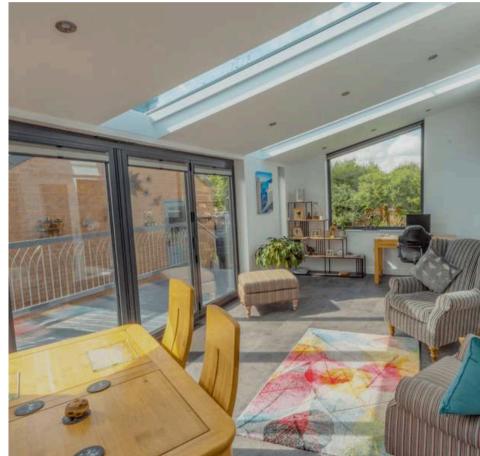

hybrid, 3. glazed, or 4. tiled roof options — all factory-built to your exact specifications and achieving outstanding thermal performance, with U-values as low as 0.12W/m²K.

Each roof is factory-manufactured to your specifications for a quick, hassle-free fit and beautiful finish.









#### The Walls

Constructed from a patented mix of steel, timber, and insulation, the wall panels are lighter, stronger, and 6% more energy efficient than standard Building Regulation requirements.

They assemble quickly, creating up to 15% more floor space, and allow flexible placement of doors and windows.













## Inspiration

MORE EXAMPLES OF OUR ROOM OUTSIDE MODULAR STRUCTURES





















































































































## Get in Touch to Request More Information or a Complementary Design Consultation

## Contact Us

TELEPHONE 01243 538 999

EMAIL info@roomoutside.com

POSTAL ADDRESS

Room Outside, Drayton House, Drayton, CHICHESTER, West Sussex, PO20 2EW

(These offices are not open to the public.)