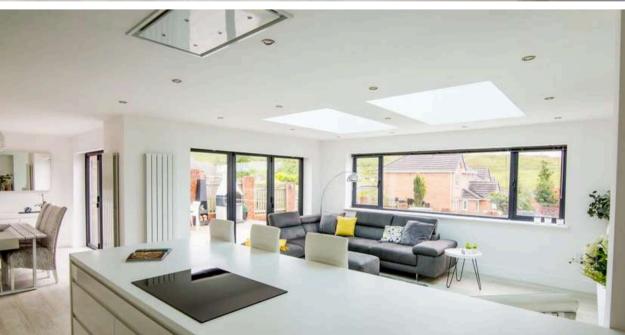

### Conservatory Modular Glass Extensions

Our next-generation conservatories combine classic appeal with modern innovation. Whether you prefer a traditional or contemporary design, the modular system gives you complete creative freedom — all while delivering exceptional year-round comfort.

With outstanding thermal performance and high-performance glazing, you can include expansive glass areas without compromising warmth or energy efficiency.

The result is a bright, elegant space you can enjoy every day of the year.

## Inspiration

MORE EXAMPLES OF OUR ROOM OUTSIDE MODULAR STRUCTURES