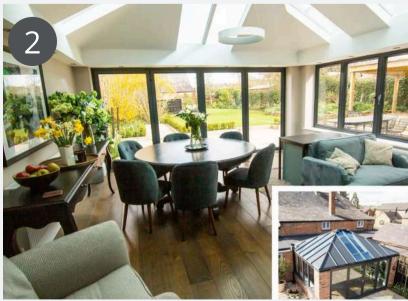

uild times up to five times faster than bricks and mortar. With less noise, less mess, and fewer tradespeople required on site, this system is revolutionising the way homes are extended.

#### The Base

This precision-engineered foundation is quicker to install, uses less concrete, and creates far less mess than a traditional base.

Thanks to its lightweight design, the system can often be built directly onto an existing conservatory base, saving both time and cost.



#### The Roof

Choose from 1. flat, 2. hybrid, 3. glazed, or 4. tiled roof options — all factory-built to your exact specifications and achieving outstanding thermal performance, with U-values as low as 0.12W/m²K.

Each roof is factory-manufactured to your specifications for a quick, hassle-free fit and beautiful finish.









#### The Walls

Constructed from a patented mix of steel, timber, and insulation, the wall panels are lighter, stronger, and 6% more energy efficient than standard Building Regulation requirements.

They assemble quickly, creating up to 15% more floor space, and allow flexible placement of doors and windows.













## Inspiration

MORE EXAMPLES OF OUR ROOM OUTSIDE MODULAR STRUCTURES





















































































































## Get in Touch to Request More Information or a Complementary Design Consultation

## Contact Us

TELEPHONE 01243 538 999

EMAIL info@roomoutside.com

POSTAL ADDRESS

Room Outside, Drayton House, Drayton, CHICHESTER, West Sussex, PO20 2EW

(These offices are not open to the public.)