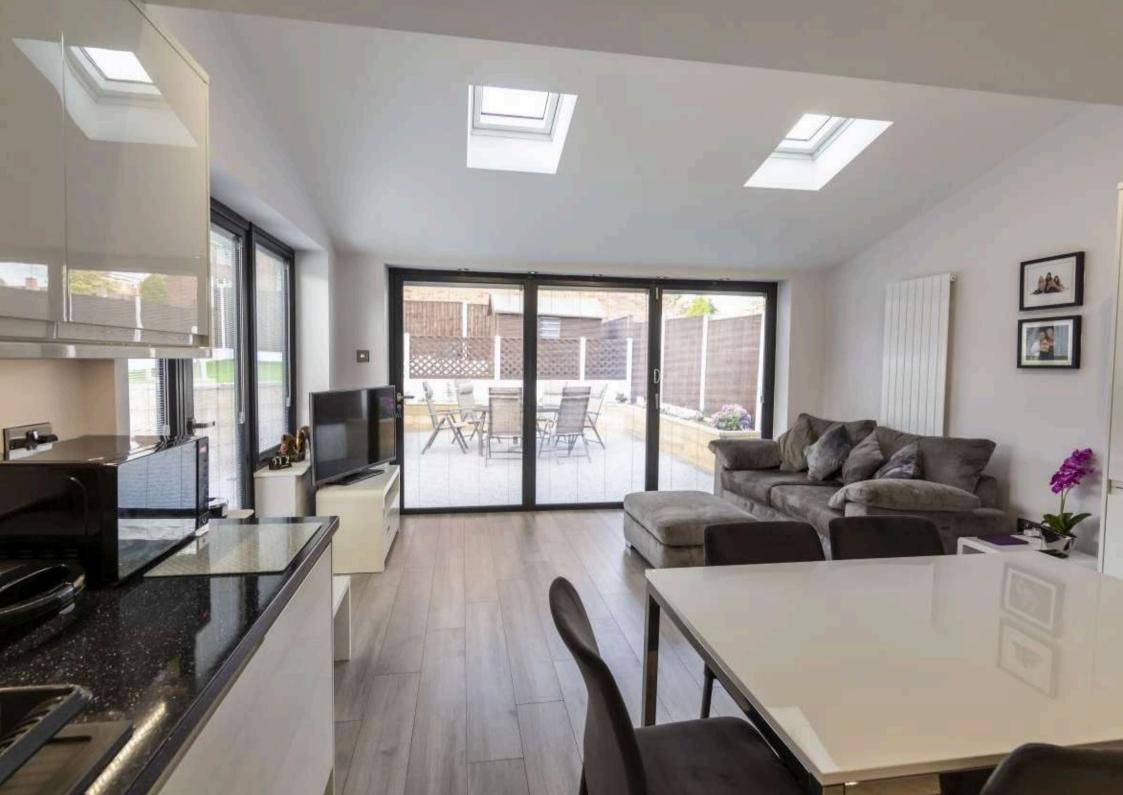

g conservatory base, saving both time and cost.



#### The Roof

Choose from 1. flat, 2. hybrid, 3. glazed, or 4. tiled roof options — all factory-built to your exact specifications and achieving outstanding thermal performance, with U-values as low as 0.12W/m²K.

Each roof is factory-manufactured to your specifications for a quick, hassle-free fit and beautiful finish.









#### The Walls

Constructed from a patented mix of steel, timber, and insulation, the wall panels are lighter, stronger, and 6% more energy efficient than standard Building Regulation requirements.

They assemble quickly, creating up to 15% more floor space, and allow flexible placement of doors and windows.













## Inspiration

MORE EXAMPLES OF OUR ROOM OUTSIDE MODULAR STRUCTURES





















































































































## Get in Touch to Request More Information or a Complementary Design Consultation

## Contact Us

TELEPHONE 01243 538 999

EMAIL info@roomoutside.com

POSTAL ADDRESS

Room Outside, Drayton House, Drayton, CHICHESTER, West Sussex, PO20 2EW

(These offices are not open to the public.)