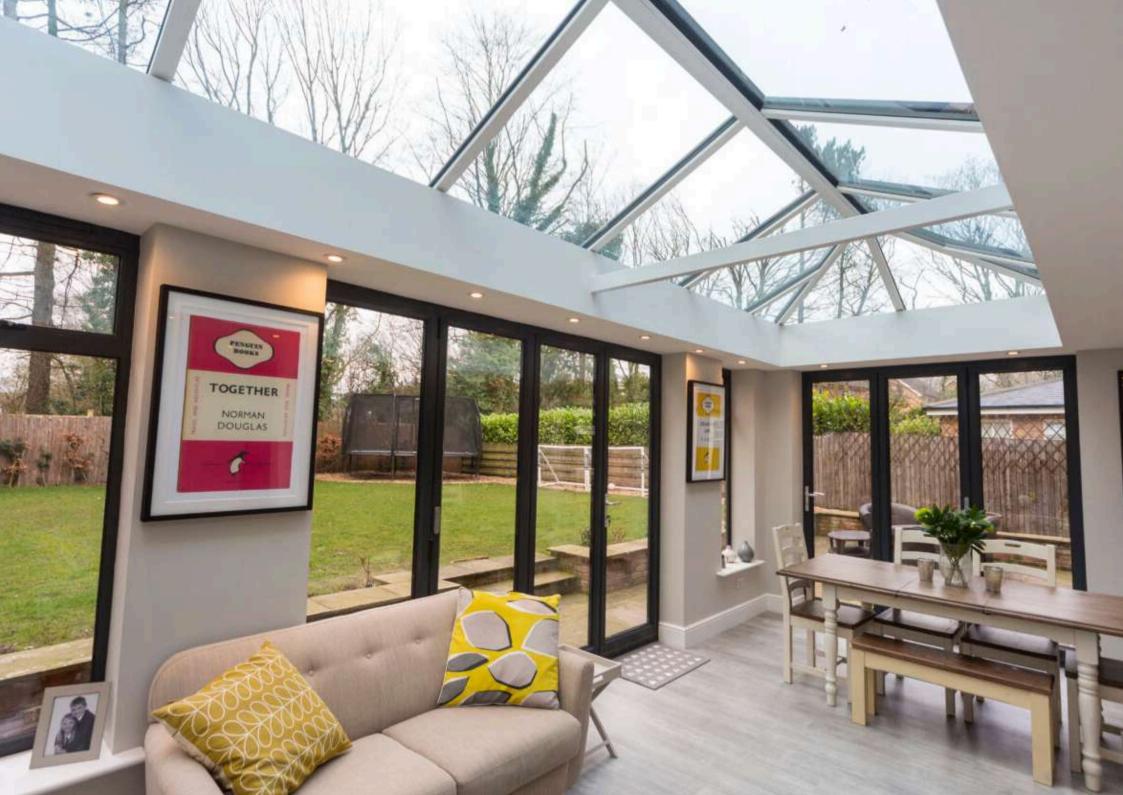

# The Roof

Choose from 1. flat, 2. hybrid, 3. glazed, or 4. tiled roof options — all factory-built to your exact specifications and achieving outstanding thermal performance, with U-values as low as 0.12W/m²K.

Each roof is factory-manufactured to your specifications for a quick, hassle-free fit and beautiful finish.









#### The Walls

Constructed from a patented mix of steel, timber, and insulation, the wall panels are lighter, stronger, and 6% more energy efficient than standard Building Regulation requirements.

They assemble quickly, creating up to 15% more floor space, and allow flexible placement of doors and windows.













## Inspiration

MORE EXAMPLES OF OUR ROOM OUTSIDE MODULAR STRUCTURES





















































































































## Get in Touch to Request More Information or a Complementary Design Consultation

## Contact Us

TELEPHONE 01243 538 999

EMAIL info@roomoutside.com

POSTAL ADDRESS

Room Outside, Drayton House, Drayton, CHICHESTER, West Sussex, PO20 2EW

(These offices are not open to the public.)