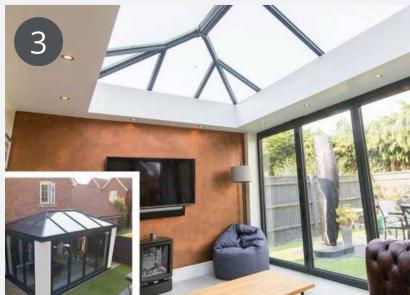

ld times up to five times faster than bricks and mortar. With less noise, less mess, and fewer tradespeople required on site, this system is revolutionising the way homes are extended.

#### The Base

This precision-engineered foundation is quicker to install, uses less concrete, and creates far less mess than a traditional base.

Thanks to its lightweight design, the system can often be built directly onto an existing conservatory base, saving both time and cost.



#### The Roof

Choose from 1. flat, 2. hybrid, 3. glazed, or 4. tiled roof options — all factory-built to your exact specifications and achieving outstanding thermal performance, with U-values as low as 0.12W/m²K.

Each roof is factory-manufactured to your specifications for a quick, hassle-free fit and beautiful finish.









#### The Walls

Constructed from a patented mix of steel, timber, and insulation, the wall panels are lighter, stronger, and 6% more energy efficient than standard Building Regulation requirements.

They assemble quickly, creating up to 15% more floor space, and allow flexible placement of doors and windows.













## Inspiration

MORE EXAMPLES OF OUR ROOM OUTSIDE MODULAR STRUCTURES





















































































































## Get in Touch to Request More Information or a Complementary Design Consultation

## Contact Us

TELEPHONE 01243 538 999

EMAIL info@roomoutside.com

POSTAL ADDRESS

Room Outside, Drayton House, Drayton, CHICHESTER, West Sussex, PO20 2EW

(These offices are not open to the public.)