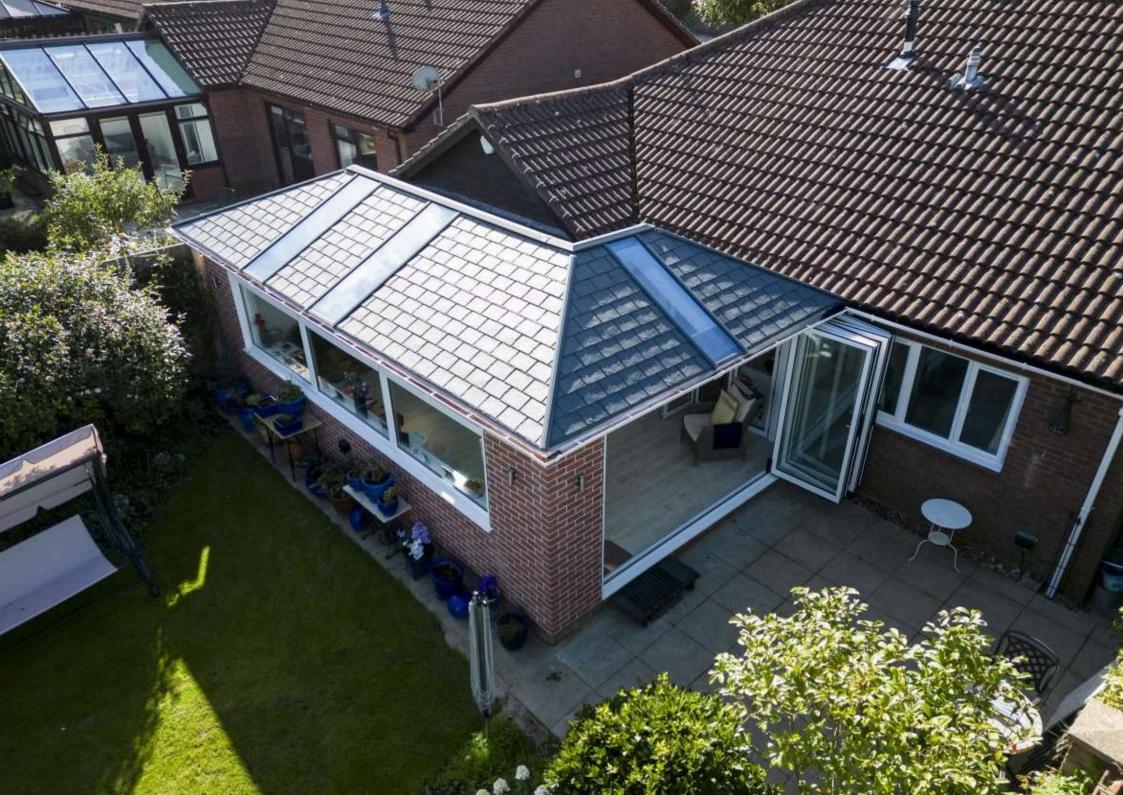

#### The Roof

Choose from 1. flat, 2. hybrid, 3. glazed, or 4. tiled roof options — all factory-built to your exact specifications and achieving outstanding thermal performance, with U-values as low as 0.12W/m²K.

Each roof is factory-manufactured to your specifications for a quick, hassle-free fit and beautiful finish.