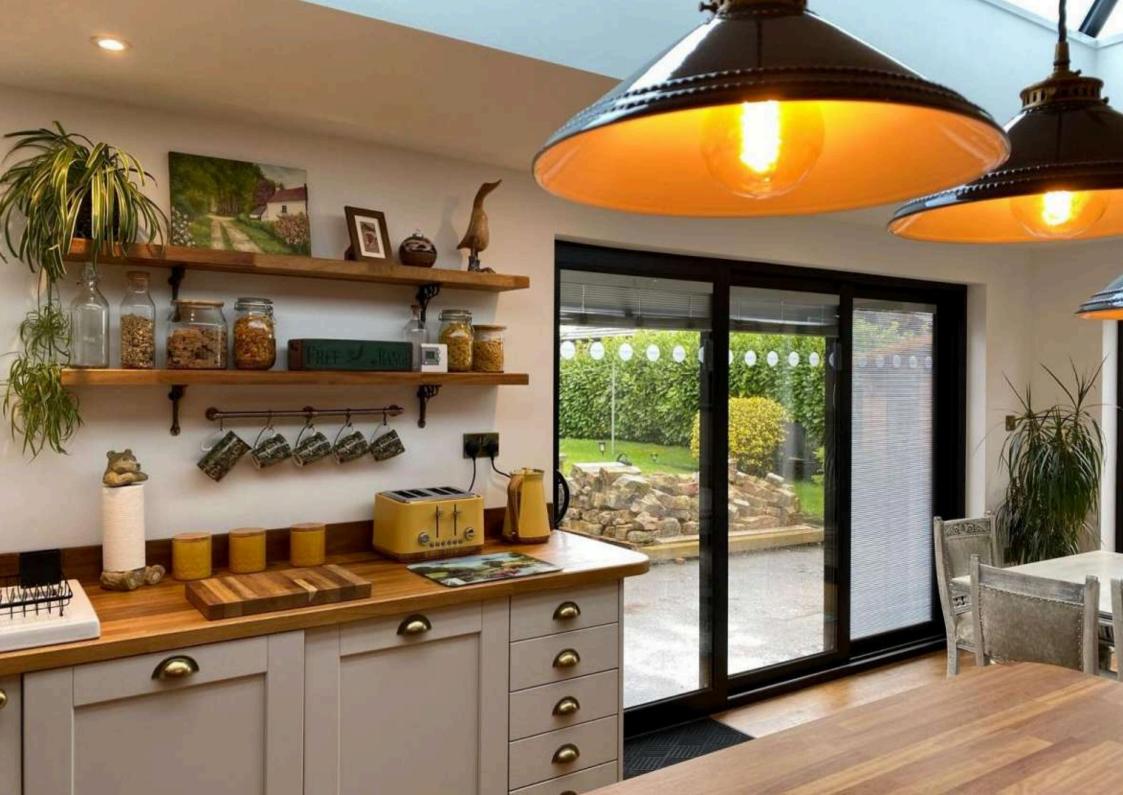

#### Glass Room Conversions

Convert your old glass structure in less than a week!

If your old conservatory is underused, outdated, or no longer fit for purpose, it might be time to reimagine it. Our modular system allows you to completely transform your existing conservatory base into a beautifully designed modern extension — not just a roof or window replacement.

You can reposition walls, windows, and doors to suit your layout and lifestyle. The result? A bright, warm, energy-efficient space that functions as a true open-plan room, ready to enjoy all year round.