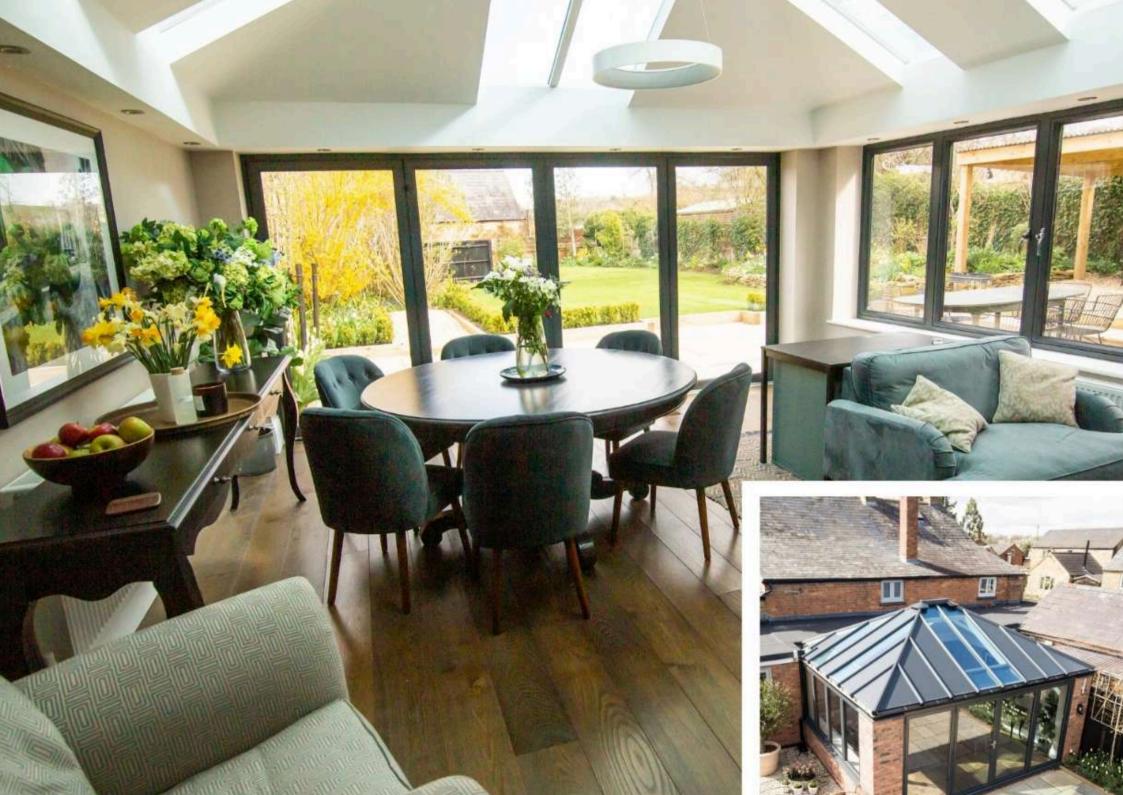

ervatory base, saving both time and cost.



#### The Roof

Choose from 1. flat, 2. hybrid, 3. glazed, or 4. tiled roof options — all factory-built to your exact specifications and achieving outstanding thermal performance, with U-values as low as 0.12W/m²K.

Each roof is factory-manufactured to your specifications for a quick, hassle-free fit and beautiful finish.









#### The Walls

Constructed from a patented mix of steel, timber, and insulation, the wall panels are lighter, stronger, and 6% more energy efficient than standard Building Regulation requirements.

They assemble quickly, creating up to 15% more floor space, and allow flexible placement of doors and windows.













## Inspiration

MORE EXAMPLES OF OUR ROOM OUTSIDE MODULAR STRUCTURES





















































































































## Get in Touch to Request More Information or a Complementary Design Consultation

## Contact Us

TELEPHONE 01243 538 999

EMAIL info@roomoutside.com

POSTAL ADDRESS

Room Outside, Drayton House, Drayton, CHICHESTER, West Sussex, PO20 2EW

(These offices are not open to the public.)