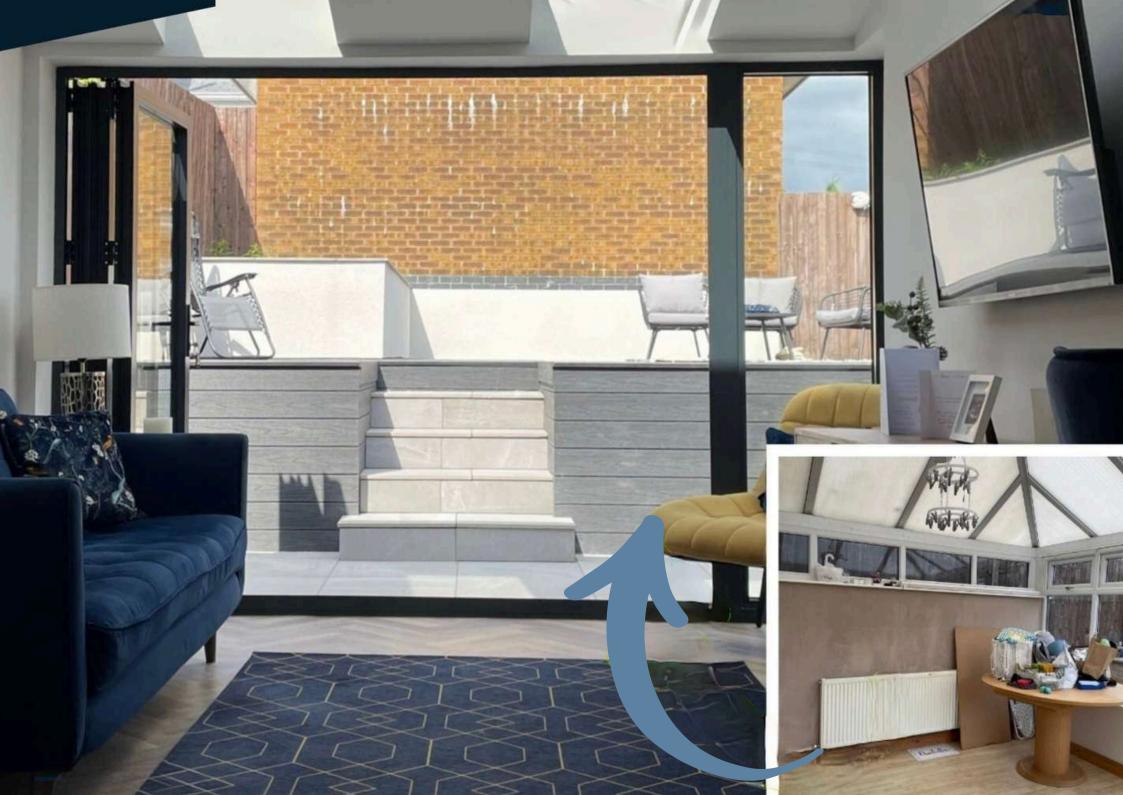

#### Glass Room Conversions

Convert your old glass structure in less than a week!

If your old conservatory is underused, outdated, or no longer fit for purpose, it might be time to reimagine it. Our modular system allows you to completely transform your existing conservatory base into a beautifully designed modern extension — not just a roof or window replacement.

You can reposition walls, windows, and doors to suit your layout and lifestyle. The result? A bright, warm, energy-efficient space that functions as a true open-plan room, ready to enjoy all year round.

## Inspiration

MORE EXAMPLES OF OUR ROOM OUTSIDE MODULAR STRUCTURES