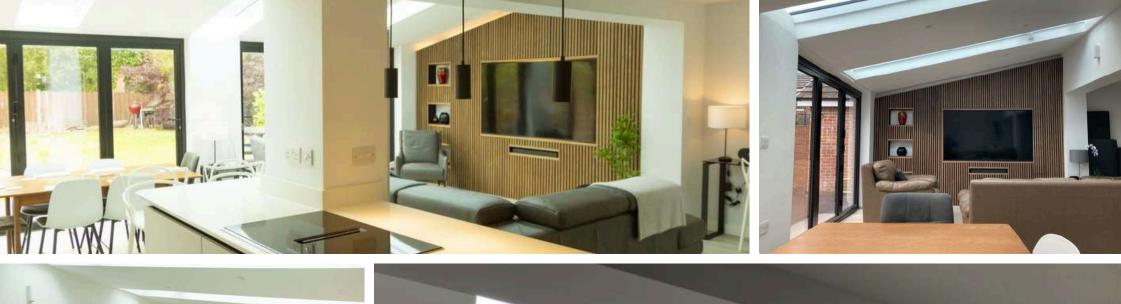

directly onto an existing conservatory base, saving both time and cost.



#### The Roof

Choose from 1. flat, 2. hybrid, 3. glazed, or 4. tiled roof options — all factory-built to your exact specifications and achieving outstanding thermal performance, with U-values as low as 0.12W/m²K.

Each roof is factory-manufactured to your specifications for a quick, hassle-free fit and beautiful finish.









#### The Walls

Constructed from a patented mix of steel, timber, and insulation, the wall panels are lighter, stronger, and 6% more energy efficient than standard Building Regulation requirements.

They assemble quickly, creating up to 15% more floor space, and allow flexible placement of doors and windows.













## Inspiration

MORE EXAMPLES OF OUR ROOM OUTSIDE MODULAR STRUCTURES





















































































































## Get in Touch to Request More Information or a Complementary Design Consultation

## Contact Us

TELEPHONE 01243 538 999

EMAIL info@roomoutside.com

POSTAL ADDRESS

Room Outside, Drayton House, Drayton, CHICHESTER, West Sussex, PO20 2EW

(These offices are not open to the public.)