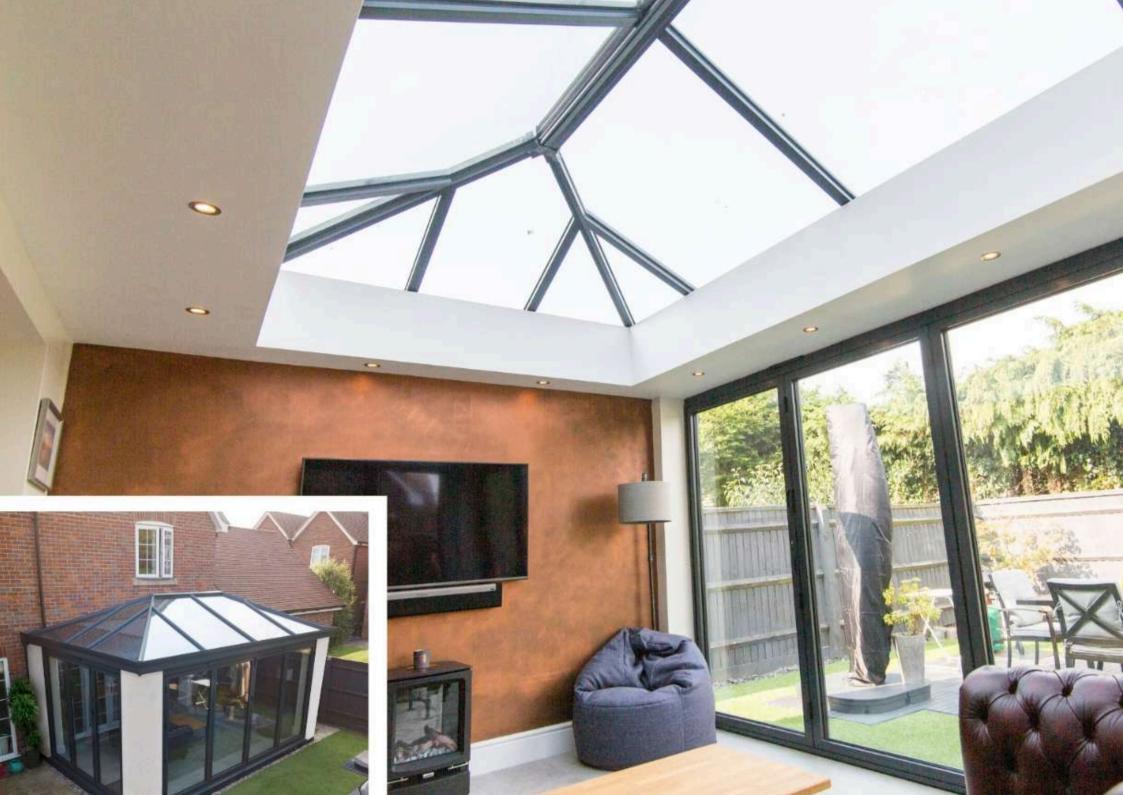

ase, saving both time and cost.



#### The Roof

Choose from 1. flat, 2. hybrid, 3. glazed, or 4. tiled roof options — all factory-built to your exact specifications and achieving outstanding thermal performance, with U-values as low as 0.12W/m²K.

Each roof is factory-manufactured to your specifications for a quick, hassle-free fit and beautiful finish.









#### The Walls

Constructed from a patented mix of steel, timber, and insulation, the wall panels are lighter, stronger, and 6% more energy efficient than standard Building Regulation requirements.

They assemble quickly, creating up to 15% more floor space, and allow flexible placement of doors and windows.













## Inspiration

MORE EXAMPLES OF OUR ROOM OUTSIDE MODULAR STRUCTURES





















































































































## Get in Touch to Request More Information or a Complementary Design Consultation

## Contact Us

TELEPHONE 01243 538 999

EMAIL info@roomoutside.com

POSTAL ADDRESS

Room Outside, Drayton House, Drayton, CHICHESTER, West Sussex, PO20 2EW

(These offices are not open to the public.)