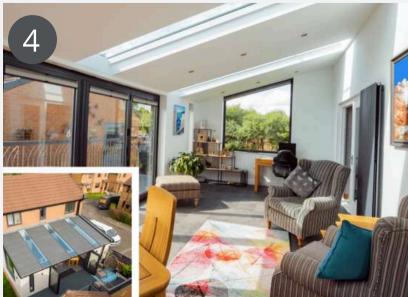

times up to five times faster than bricks and mortar. With less noise, less mess, and fewer tradespeople required on site, this system is revolutionising the way homes are extended.

#### The Base

This precision-engineered foundation is quicker to install, uses less concrete, and creates far less mess than a traditional base.

Thanks to its lightweight design, the system can often be built directly onto an existing conservatory base, saving both time and cost.



#### The Roof

Choose from 1. flat, 2. hybrid, 3. glazed, or 4. tiled roof options — all factory-built to your exact specifications and achieving outstanding thermal performance, with U-values as low as 0.12W/m²K.

Each roof is factory-manufactured to your specifications for a quick, hassle-free fit and beautiful finish.









#### The Walls

Constructed from a patented mix of steel, timber, and insulation, the wall panels are lighter, stronger, and 6% more energy efficient than standard Building Regulation requirements.

They assemble quickly, creating up to 15% more floor space, and allow flexible placement of doors and windows.













## Inspiration

MORE EXAMPLES OF OUR ROOM OUTSIDE MODULAR STRUCTURES





















































































































## Get in Touch to Request More Information or a Complementary Design Consultation

## Contact Us

TELEPHONE 01243 538 999

EMAIL info@roomoutside.com

POSTAL ADDRESS

Room Outside, Drayton House, Drayton, CHICHESTER, West Sussex, PO20 2EW

(These offices are not open to the public.)