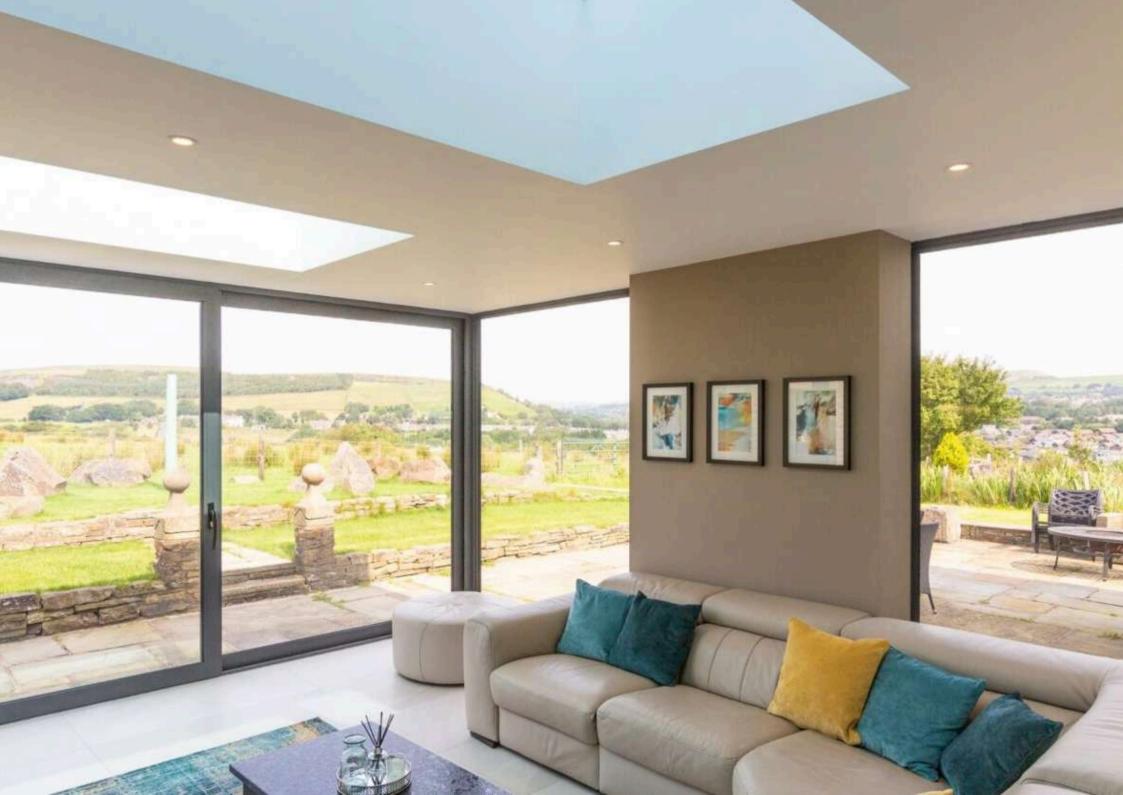

nto an existing conservatory base, saving both time and cost.



#### The Roof

Choose from 1. flat, 2. hybrid, 3. glazed, or 4. tiled roof options — all factory-built to your exact specifications and achieving outstanding thermal performance, with U-values as low as 0.12W/m²K.

Each roof is factory-manufactured to your specifications for a quick, hassle-free fit and beautiful finish.









#### The Walls

Constructed from a patented mix of steel, timber, and insulation, the wall panels are lighter, stronger, and 6% more energy efficient than standard Building Regulation requirements.

They assemble quickly, creating up to 15% more floor space, and allow flexible placement of doors and windows.













## Inspiration

MORE EXAMPLES OF OUR ROOM OUTSIDE MODULAR STRUCTURES





















































































































## Get in Touch to Request More Information or a Complementary Design Consultation

## Contact Us

TELEPHONE 01243 538 999

EMAIL info@roomoutside.com

POSTAL ADDRESS

Room Outside, Drayton House, Drayton, CHICHESTER, West Sussex, PO20 2EW

(These offices are not open to the public.)