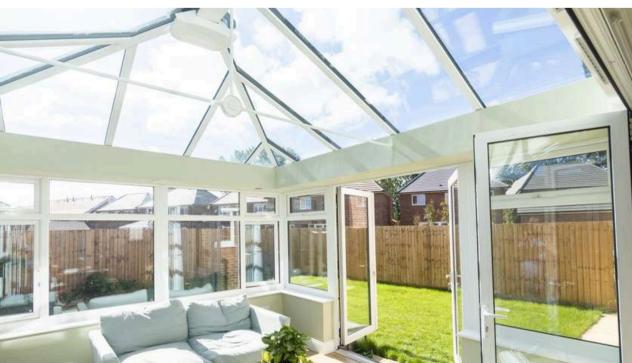

Roof

Choose from 1. flat, 2. hybrid, 3. glazed, or 4. tiled roof options — all factory-built to your exact specifications and achieving outstanding thermal performance, with U-values as low as 0.12W/m²K.

Each roof is factory-manufactured to your specifications for a quick, hassle-free fit and beautiful finish.









#### The Walls

Constructed from a patented mix of steel, timber, and insulation, the wall panels are lighter, stronger, and 6% more energy efficient than standard Building Regulation requirements.

They assemble quickly, creating up to 15% more floor space, and allow flexible placement of doors and windows.













## Inspiration

MORE EXAMPLES OF OUR ROOM OUTSIDE MODULAR STRUCTURES





















































































































## Get in Touch to Request More Information or a Complementary Design Consultation

## Contact Us

TELEPHONE 01243 538 999

EMAIL info@roomoutside.com

POSTAL ADDRESS

Room Outside, Drayton House, Drayton, CHICHESTER, West Sussex, PO20 2EW

(These offices are not open to the public.)