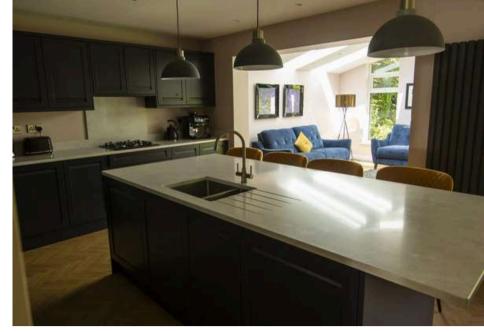

an existing conservatory base, saving both time and cost.



#### The Roof

Choose from 1. flat, 2. hybrid, 3. glazed, or 4. tiled roof options — all factory-built to your exact specifications and achieving outstanding thermal performance, with U-values as low as 0.12W/m²K.

Each roof is factory-manufactured to your specifications for a quick, hassle-free fit and beautiful finish.









#### The Walls

Constructed from a patented mix of steel, timber, and insulation, the wall panels are lighter, stronger, and 6% more energy efficient than standard Building Regulation requirements.

They assemble quickly, creating up to 15% more floor space, and allow flexible placement of doors and windows.













## Inspiration

MORE EXAMPLES OF OUR ROOM OUTSIDE MODULAR STRUCTURES





















































































































## Get in Touch to Request More Information or a Complementary Design Consultation

## Contact Us

TELEPHONE 01243 538 999

EMAIL info@roomoutside.com

POSTAL ADDRESS

Room Outside, Drayton House, Drayton, CHICHESTER, West Sussex, PO20 2EW

(These offices are not open to the public.)