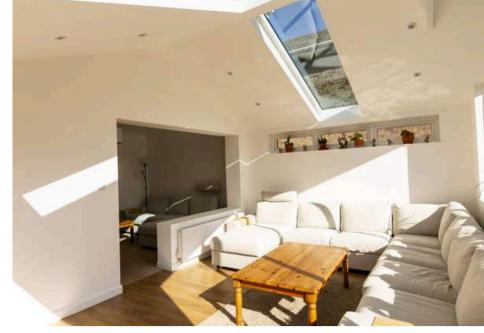

and cost.



#### The Roof

Choose from 1. flat, 2. hybrid, 3. glazed, or 4. tiled roof options — all factory-built to your exact specifications and achieving outstanding thermal performance, with U-values as low as 0.12W/m²K.

Each roof is factory-manufactured to your specifications for a quick, hassle-free fit and beautiful finish.









#### The Walls

Constructed from a patented mix of steel, timber, and insulation, the wall panels are lighter, stronger, and 6% more energy efficient than standard Building Regulation requirements.

They assemble quickly, creating up to 15% more floor space, and allow flexible placement of doors and windows.













## Inspiration

MORE EXAMPLES OF OUR ROOM OUTSIDE MODULAR STRUCTURES





















































































































## Get in Touch to Request More Information or a Complementary Design Consultation

## Contact Us

TELEPHONE 01243 538 999

EMAIL info@roomoutside.com

POSTAL ADDRESS

Room Outside, Drayton House, Drayton, CHICHESTER, West Sussex, PO20 2EW

(These offices are not open to the public.)