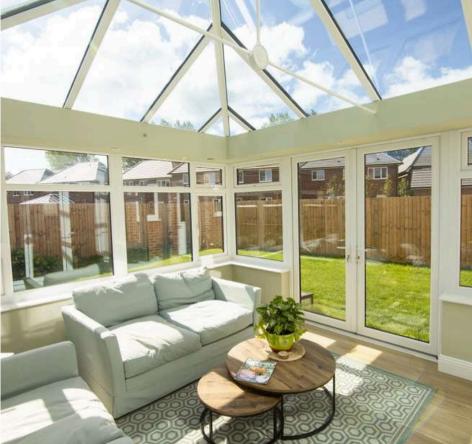

### Conservatory Modular Glass Extensions

Our next-generation conservatories combine classic appeal with modern innovation. Whether you prefer a traditional or contemporary design, the modular system gives you complete creative freedom — all while delivering exceptional year-round comfort.

With outstanding thermal performance and high-performance glazing, you can include expansive glass areas without compromising warmth or energy efficiency.

The result is a bright, elegant space you can enjoy every day of the year.