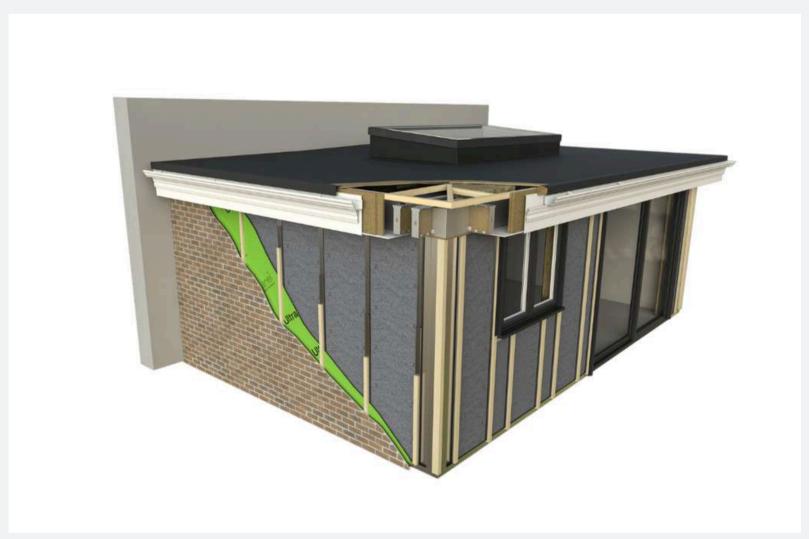

### Advanced Modular Technology

The Ultrapanel technology at the heart of our modular structures is truly groundbreaking. Each component is pre-fabricated in a controlled factory environment, ensuring millimetre-perfect precision and consistent build quality. This off-site manufacturing process not only guarantees exceptional structural integrity and thermal efficiency, but also allows for far greater speed and accuracy than traditional methods.

Once delivered to site, the components are quickly and cleanly assembled with no need for cement and minimal disruption. The result? A structure that can be installed in any weather, with no delays due to rain or cold, and build times up to five times faster than bricks and mortar. With less noise, less mess, and fewer tradespeople required on site, this system is revolutionising the way homes are extended.

#### The Base

This precision-engineered foundation is quicker to install, uses less concrete, and creates far less mess than a traditional base.

Thanks to its lightweight design, the system can often be built directly onto an existing conservatory base, saving both time and cost.

#### The Roof

Choose from 1. flat, 2. hybrid, 3. glazed, or 4. tiled roof options — all factory-built to your exact specifications and achieving outstanding thermal performance, with U-values as low as 0.12W/m²K.

Each roof is factory-manufactured to your specifications for a quick, hassle-free fit and beautiful finish.

#### The Walls

Constructed from a patented mix of steel, timber, and insulation, the wall panels are lighter, stronger, and 6% more energy efficient than standard Building Regulation requirements.

They assemble quickly, creating up to 15% more floor space, and allow flexible placement of doors and windows.