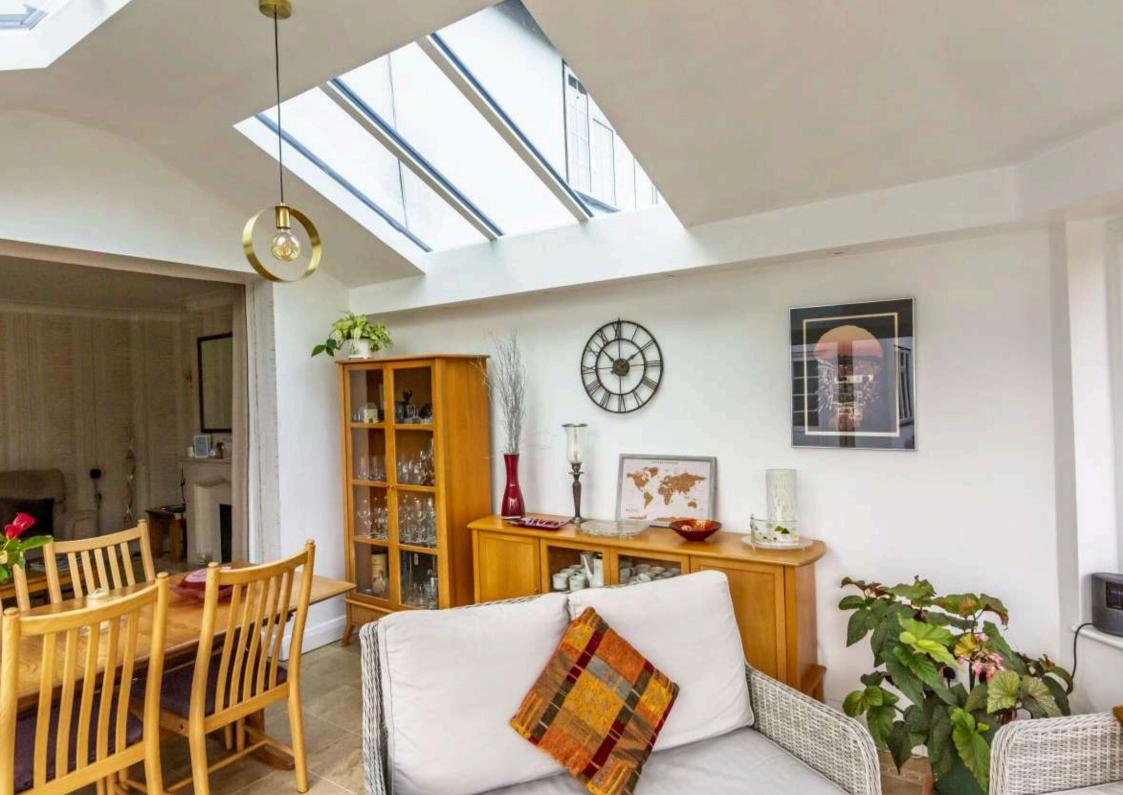

Choose from 1. flat, 2. hybrid, 3. glazed, or 4. tiled roof options — all factory-built to your exact specifications and achieving outstanding thermal performance, with U-values as low as 0.12W/m²K.

Each roof is factory-manufactured to your specifications for a quick, hassle-free fit and beautiful finish.









#### The Walls

Constructed from a patented mix of steel, timber, and insulation, the wall panels are lighter, stronger, and 6% more energy efficient than standard Building Regulation requirements.

They assemble quickly, creating up to 15% more floor space, and allow flexible placement of doors and windows.













## Inspiration

MORE EXAMPLES OF OUR ROOM OUTSIDE MODULAR STRUCTURES





















































































































## Get in Touch to Request More Information or a Complementary Design Consultation

## Contact Us

TELEPHONE 01243 538 999

EMAIL info@roomoutside.com

POSTAL ADDRESS

Room Outside, Drayton House, Drayton, CHICHESTER, West Sussex, PO20 2EW

(These offices are not open to the public.)