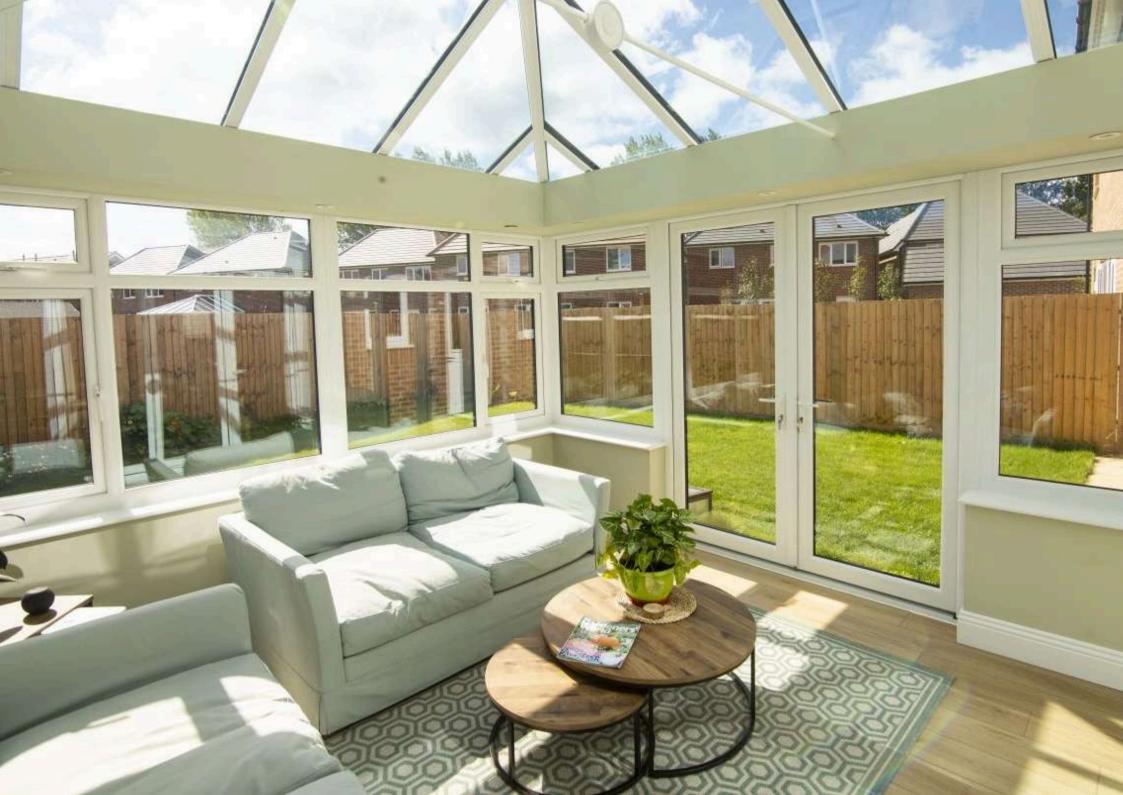

#### Glass Room Conversions

Convert your old glass structure in less than a week!

If your old conservatory is underused, outdated, or no longer fit for purpose, it might be time to reimagine it. Our modular system allows you to completely transform your existing conservatory base into a beautifully designed modern extension — not just a roof or window replacement.

You can reposition walls, windows, and doors to suit your layout and lifestyle. The result? A bright, warm, energy-efficient space that functions as a true open-plan room, ready to enjoy all year round.