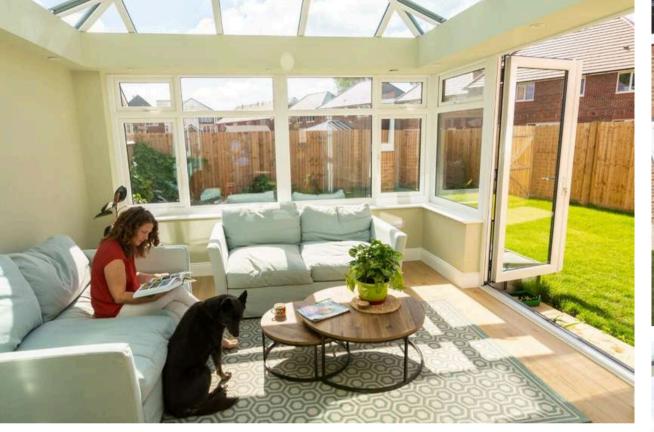

The Roof

Choose from 1. flat, 2. hybrid, 3. glazed, or 4. tiled roof options — all factory-built to your exact specifications and achieving outstanding thermal performance, with U-values as low as 0.12W/m²K.

Each roof is factory-manufactured to your specifications for a quick, hassle-free fit and beautiful finish.









#### The Walls

Constructed from a patented mix of steel, timber, and insulation, the wall panels are lighter, stronger, and 6% more energy efficient than standard Building Regulation requirements.

They assemble quickly, creating up to 15% more floor space, and allow flexible placement of doors and windows.













## Inspiration

MORE EXAMPLES OF OUR ROOM OUTSIDE MODULAR STRUCTURES





















































































































## Get in Touch to Request More Information or a Complementary Design Consultation

## Contact Us

TELEPHONE 01243 538 999

EMAIL info@roomoutside.com

POSTAL ADDRESS

Room Outside, Drayton House, Drayton, CHICHESTER, West Sussex, PO20 2EW

(These offices are not open to the public.)