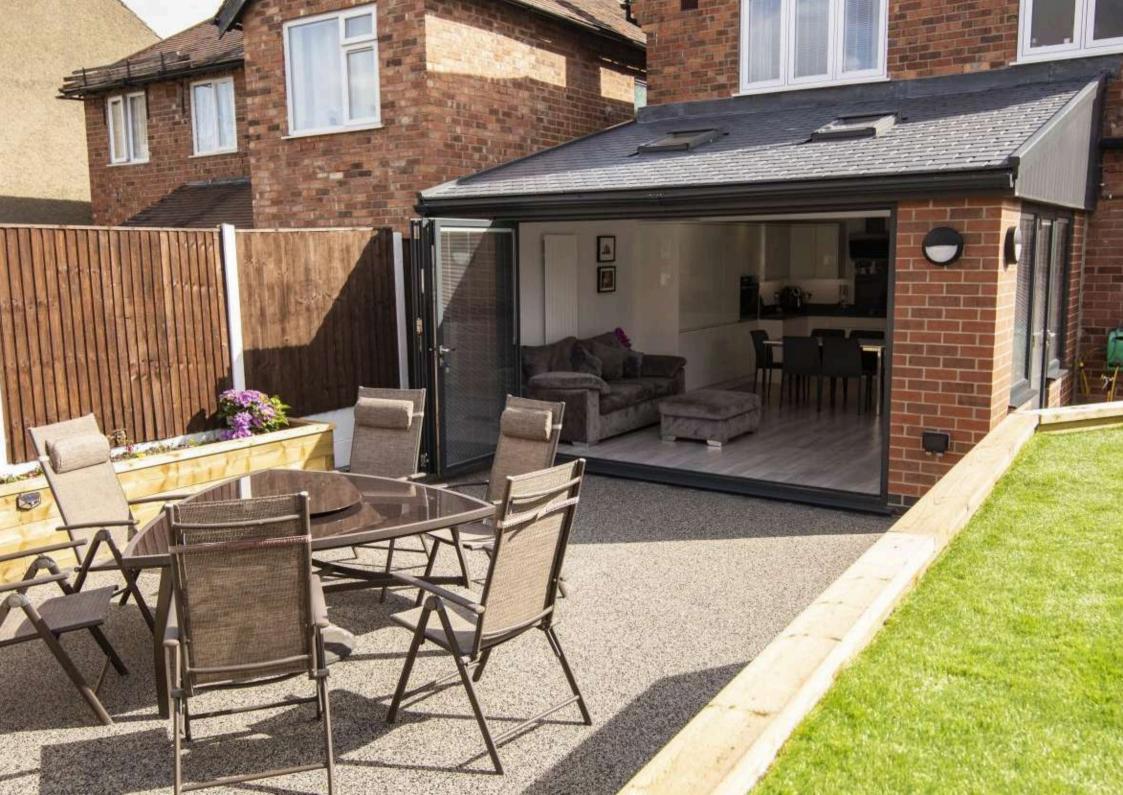

conservatory base, saving both time and cost.



#### The Roof

Choose from 1. flat, 2. hybrid, 3. glazed, or 4. tiled roof options — all factory-built to your exact specifications and achieving outstanding thermal performance, with U-values as low as 0.12W/m²K.

Each roof is factory-manufactured to your specifications for a quick, hassle-free fit and beautiful finish.









#### The Walls

Constructed from a patented mix of steel, timber, and insulation, the wall panels are lighter, stronger, and 6% more energy efficient than standard Building Regulation requirements.

They assemble quickly, creating up to 15% more floor space, and allow flexible placement of doors and windows.













## Inspiration

MORE EXAMPLES OF OUR ROOM OUTSIDE MODULAR STRUCTURES





















































































































## Get in Touch to Request More Information or a Complementary Design Consultation

## Contact Us

TELEPHONE 01243 538 999

EMAIL info@roomoutside.com

POSTAL ADDRESS

Room Outside, Drayton House, Drayton, CHICHESTER, West Sussex, PO20 2EW

(These offices are not open to the public.)