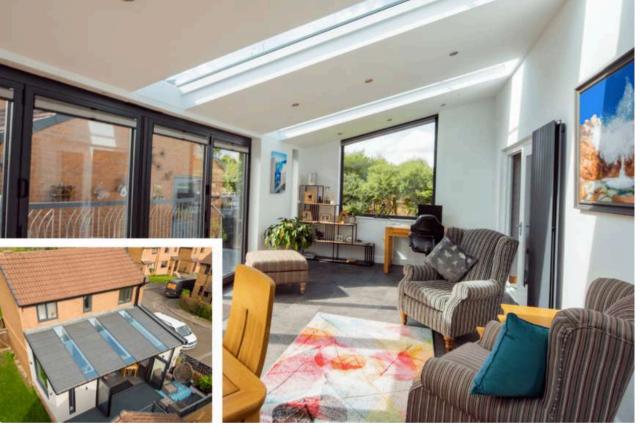

t, 2. hybrid, 3. glazed, or 4. tiled roof options — all factory-built to your exact specifications and achieving outstanding thermal performance, with U-values as low as 0.12W/m²K.

Each roof is factory-manufactured to your specifications for a quick, hassle-free fit and beautiful finish.









#### The Walls

Constructed from a patented mix of steel, timber, and insulation, the wall panels are lighter, stronger, and 6% more energy efficient than standard Building Regulation requirements.

They assemble quickly, creating up to 15% more floor space, and allow flexible placement of doors and windows.













## Inspiration

MORE EXAMPLES OF OUR ROOM OUTSIDE MODULAR STRUCTURES





















































































































## Get in Touch to Request More Information or a Complementary Design Consultation

## Contact Us

TELEPHONE 01243 538 999

EMAIL info@roomoutside.com

POSTAL ADDRESS

Room Outside, Drayton House, Drayton, CHICHESTER, West Sussex, PO20 2EW

(These offices are not open to the public.)