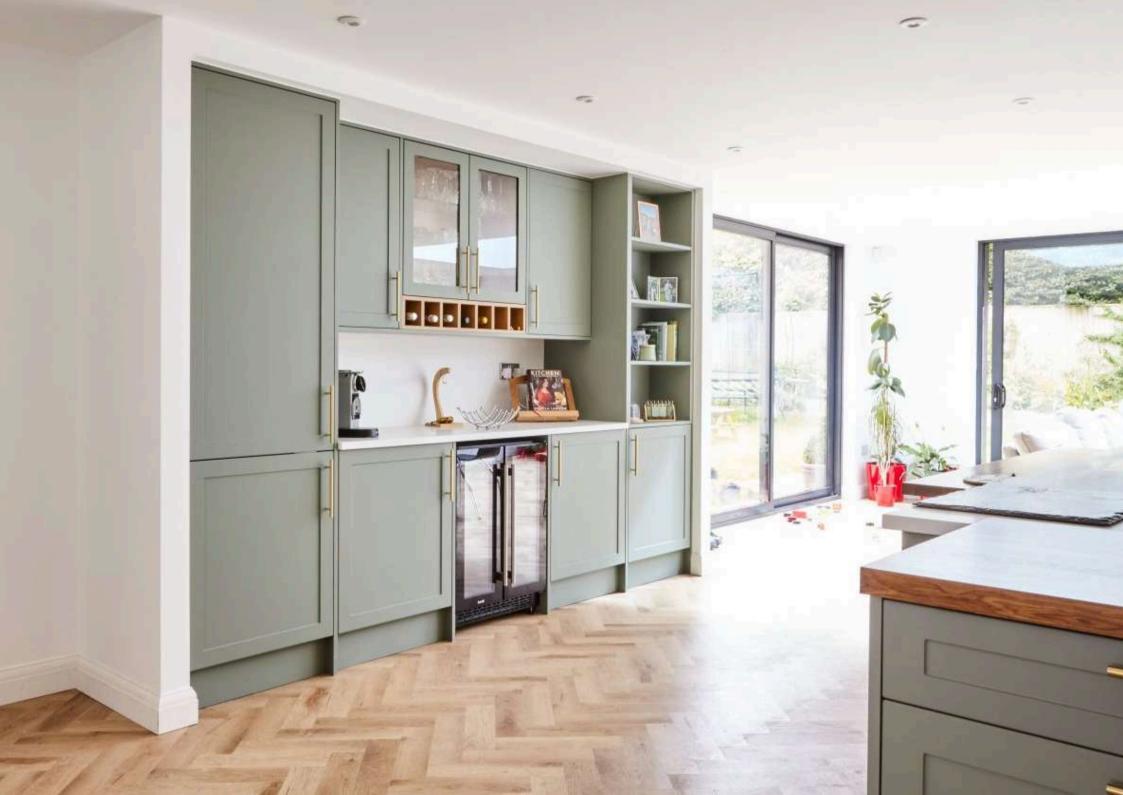

sting conservatory base, saving both time and cost.



#### The Roof

Choose from 1. flat, 2. hybrid, 3. glazed, or 4. tiled roof options — all factory-built to your exact specifications and achieving outstanding thermal performance, with U-values as low as 0.12W/m²K.

Each roof is factory-manufactured to your specifications for a quick, hassle-free fit and beautiful finish.









#### The Walls

Constructed from a patented mix of steel, timber, and insulation, the wall panels are lighter, stronger, and 6% more energy efficient than standard Building Regulation requirements.

They assemble quickly, creating up to 15% more floor space, and allow flexible placement of doors and windows.













## Inspiration

MORE EXAMPLES OF OUR ROOM OUTSIDE MODULAR STRUCTURES





















































































































## Get in Touch to Request More Information or a Complementary Design Consultation

## Contact Us

TELEPHONE 01243 538 999

EMAIL info@roomoutside.com

POSTAL ADDRESS

Room Outside, Drayton House, Drayton, CHICHESTER, West Sussex, PO20 2EW

(These offices are not open to the public.)