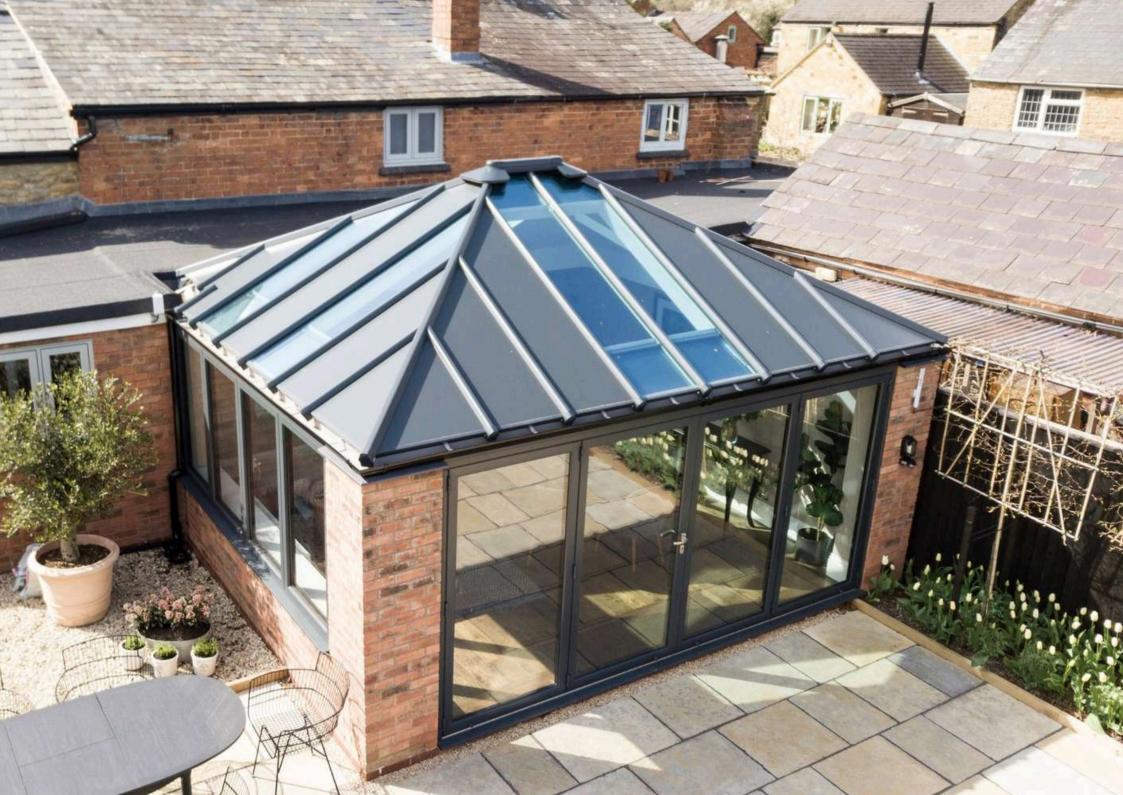

#### The Roof

Choose from 1. flat, 2. hybrid, 3. glazed, or 4. tiled roof options — all factory-built to your exact specifications and achieving outstanding thermal performance, with U-values as low as 0.12W/m²K.

Each roof is factory-manufactured to your specifications for a quick, hassle-free fit and beautiful finish.