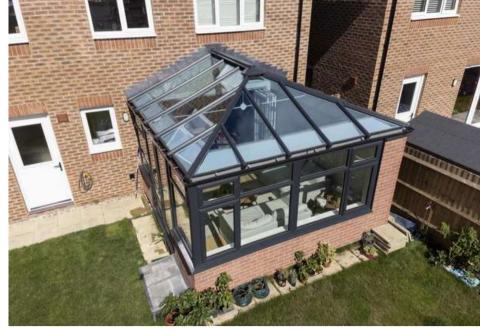

e Roof

Choose from 1. flat, 2. hybrid, 3. glazed, or 4. tiled roof options — all factory-built to your exact specifications and achieving outstanding thermal performance, with U-values as low as 0.12W/m²K.

Each roof is factory-manufactured to your specifications for a quick, hassle-free fit and beautiful finish.









#### The Walls

Constructed from a patented mix of steel, timber, and insulation, the wall panels are lighter, stronger, and 6% more energy efficient than standard Building Regulation requirements.

They assemble quickly, creating up to 15% more floor space, and allow flexible placement of doors and windows.













## Inspiration

MORE EXAMPLES OF OUR ROOM OUTSIDE MODULAR STRUCTURES





















































































































## Get in Touch to Request More Information or a Complementary Design Consultation

## Contact Us

TELEPHONE 01243 538 999

EMAIL info@roomoutside.com

POSTAL ADDRESS

Room Outside, Drayton House, Drayton, CHICHESTER, West Sussex, PO20 2EW

(These offices are not open to the public.)