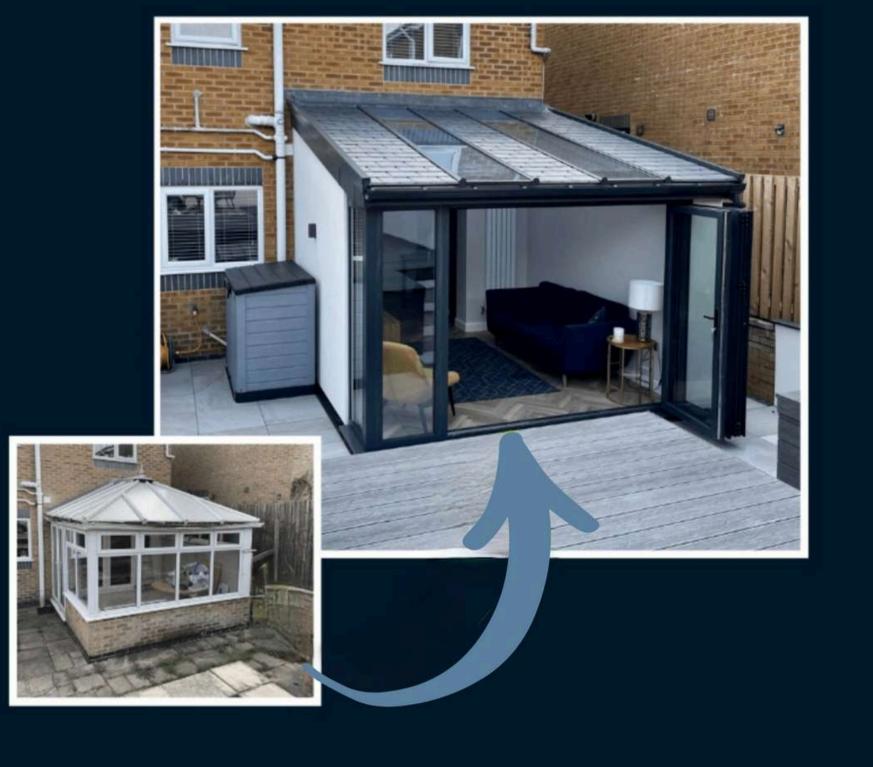

#### Glass Room Conversions

Convert your old glass structure in less than a week!

If your old conservatory is underused, outdated, or no longer fit for purpose, it might be time to reimagine it. Our modular system allows you to completely transform your existing conservatory base into a beautifully designed modern extension — not just a roof or window replacement.

You can reposition walls, windows, and doors to suit your layout and lifestyle. The result? A bright, warm, energy-efficient space that functions as a true open-plan room, ready to enjoy all year round.

## Inspiration

MORE EXAMPLES OF OUR ROOM OUTSIDE MODULAR STRUCTURES