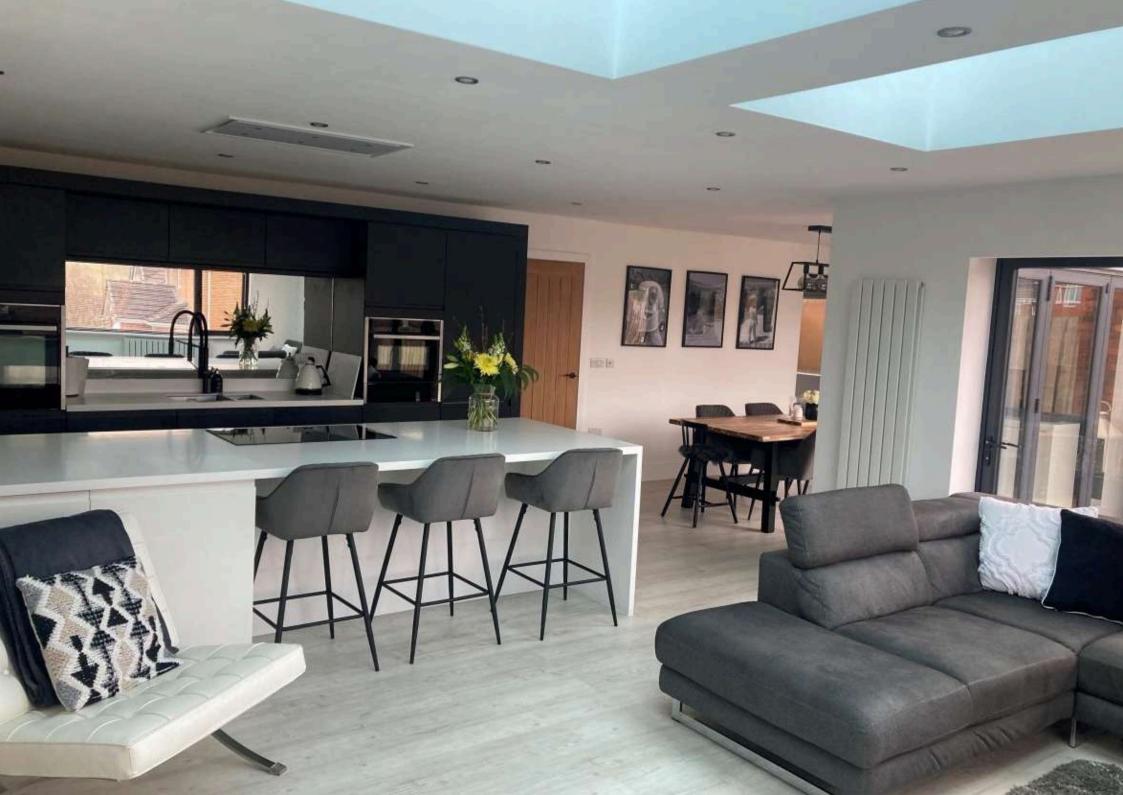

ime and cost.



#### The Roof

Choose from 1. flat, 2. hybrid, 3. glazed, or 4. tiled roof options — all factory-built to your exact specifications and achieving outstanding thermal performance, with U-values as low as 0.12W/m²K.

Each roof is factory-manufactured to your specifications for a quick, hassle-free fit and beautiful finish.









#### The Walls

Constructed from a patented mix of steel, timber, and insulation, the wall panels are lighter, stronger, and 6% more energy efficient than standard Building Regulation requirements.

They assemble quickly, creating up to 15% more floor space, and allow flexible placement of doors and windows.













## Inspiration

MORE EXAMPLES OF OUR ROOM OUTSIDE MODULAR STRUCTURES





















































































































## Get in Touch to Request More Information or a Complementary Design Consultation

## Contact Us

TELEPHONE 01243 538 999

EMAIL info@roomoutside.com

POSTAL ADDRESS

Room Outside, Drayton House, Drayton, CHICHESTER, West Sussex, PO20 2EW

(These offices are not open to the public.)