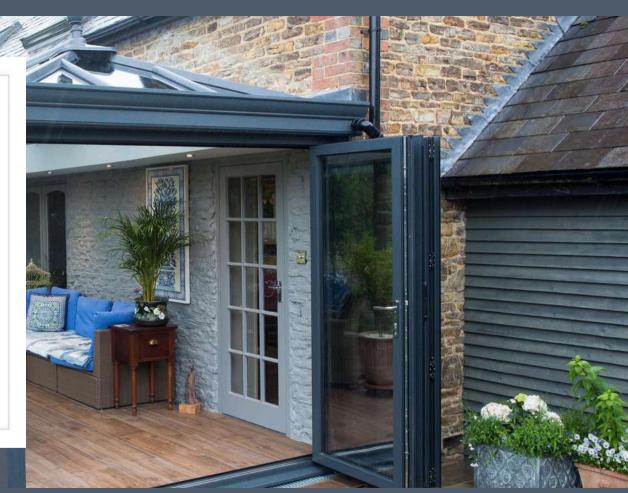

#### The Walls

Constructed from a patented mix of steel, timber, and insulation, the wall panels are lighter, stronger, and 6% more energy efficient than standard Building Regulation requirements.

They assemble quickly, creating up to 15% more floor space, and allow flexible placement of doors and windows.













## Inspiration

MORE EXAMPLES OF OUR ROOM OUTSIDE MODULAR STRUCTURES





















































































































## Get in Touch to Request More Information or a Complementary Design Consultation

## Contact Us

TELEPHONE 01243 538 999

EMAIL info@roomoutside.com

POSTAL ADDRESS

Room Outside, Drayton House, Drayton, CHICHESTER, West Sussex, PO20 2EW

(These offices are not open to the public.)