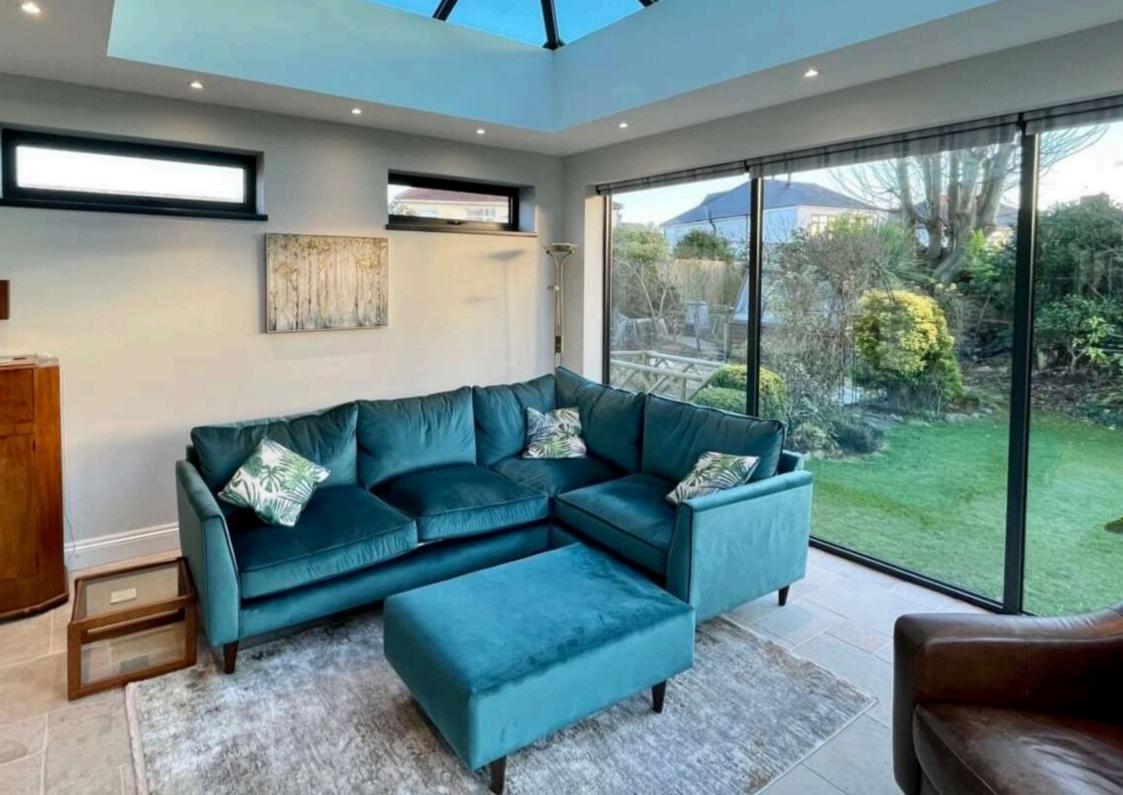

saving both time and cost.



#### The Roof

Choose from 1. flat, 2. hybrid, 3. glazed, or 4. tiled roof options — all factory-built to your exact specifications and achieving outstanding thermal performance, with U-values as low as 0.12W/m²K.

Each roof is factory-manufactured to your specifications for a quick, hassle-free fit and beautiful finish.









#### The Walls

Constructed from a patented mix of steel, timber, and insulation, the wall panels are lighter, stronger, and 6% more energy efficient than standard Building Regulation requirements.

They assemble quickly, creating up to 15% more floor space, and allow flexible placement of doors and windows.













## Inspiration

MORE EXAMPLES OF OUR ROOM OUTSIDE MODULAR STRUCTURES





















































































































## Get in Touch to Request More Information or a Complementary Design Consultation

## Contact Us

TELEPHONE 01243 538 999

EMAIL info@roomoutside.com

POSTAL ADDRESS

Room Outside, Drayton House, Drayton, CHICHESTER, West Sussex, PO20 2EW

(These offices are not open to the public.)