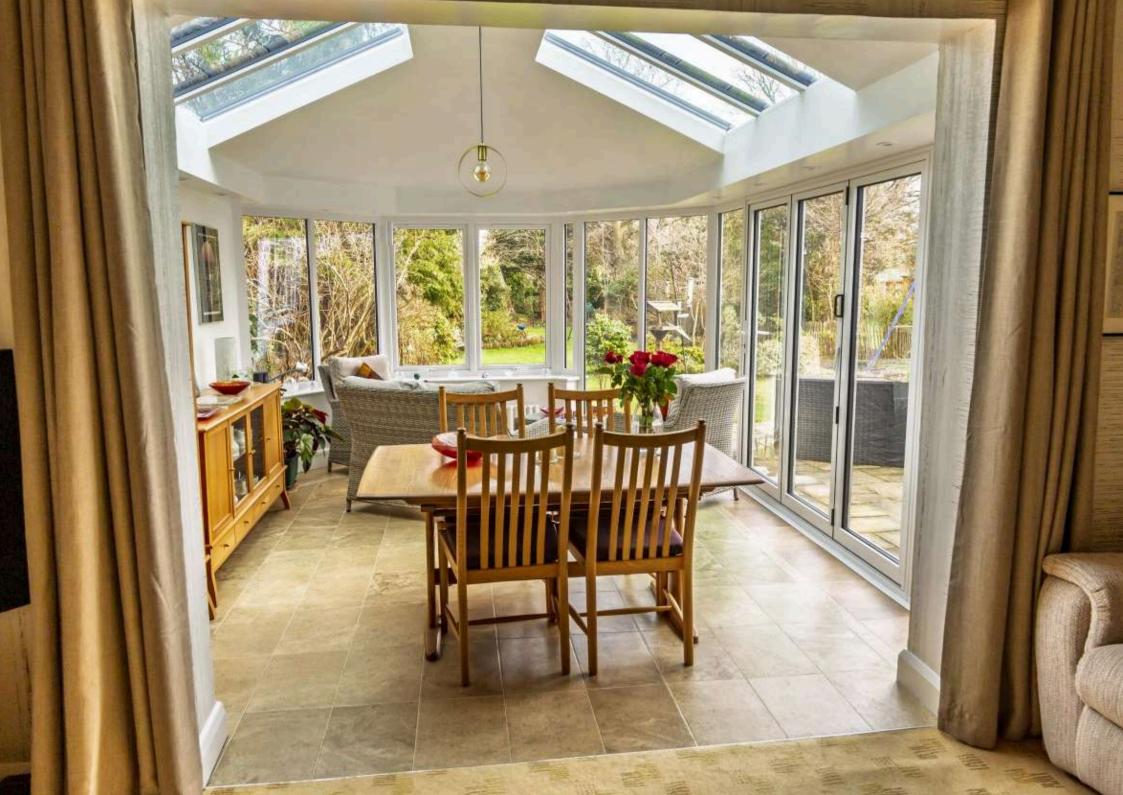

oose from 1. flat, 2. hybrid, 3. glazed, or 4. tiled roof options — all factory-built to your exact specifications and achieving outstanding thermal performance, with U-values as low as 0.12W/m²K.

Each roof is factory-manufactured to your specifications for a quick, hassle-free fit and beautiful finish.









#### The Walls

Constructed from a patented mix of steel, timber, and insulation, the wall panels are lighter, stronger, and 6% more energy efficient than standard Building Regulation requirements.

They assemble quickly, creating up to 15% more floor space, and allow flexible placement of doors and windows.













## Inspiration

MORE EXAMPLES OF OUR ROOM OUTSIDE MODULAR STRUCTURES





















































































































## Get in Touch to Request More Information or a Complementary Design Consultation

## Contact Us

TELEPHONE 01243 538 999

EMAIL info@roomoutside.com

POSTAL ADDRESS

Room Outside, Drayton House, Drayton, CHICHESTER, West Sussex, PO20 2EW

(These offices are not open to the public.)